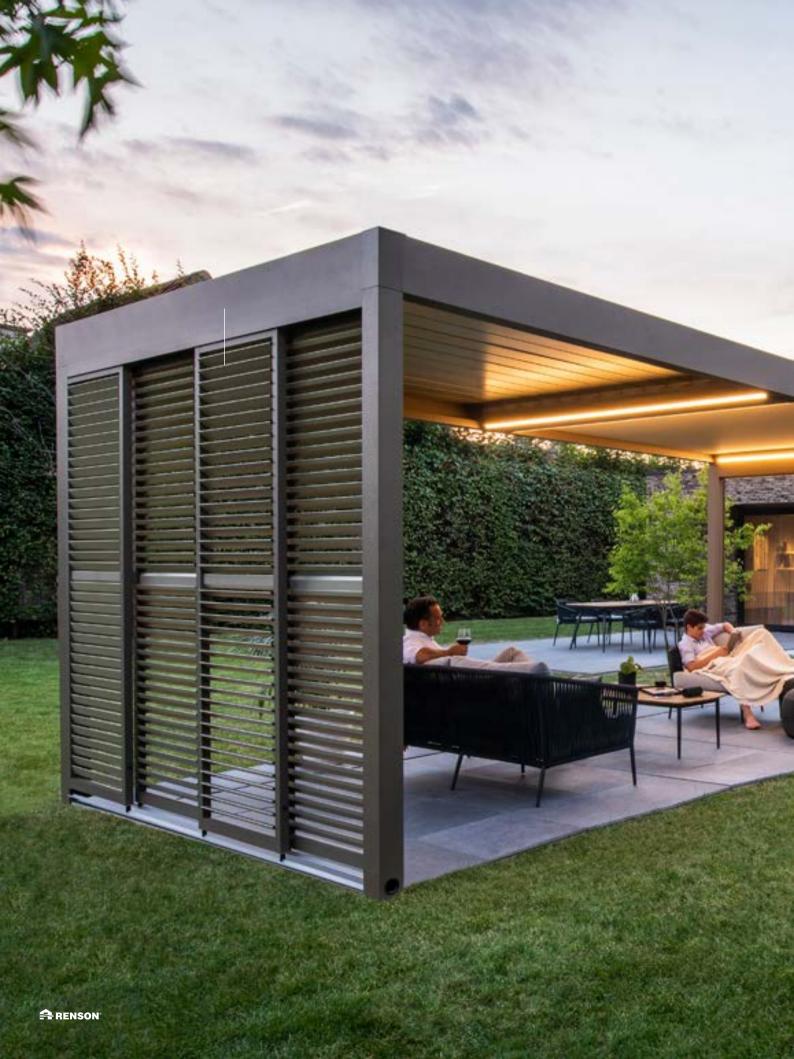

## **SCREENS**

Sun protection fabric allows you to enjoy being outside even more. It offers protection from sun, wind, rain and even annoying insects at all times.

## **LOGGIA®**

Loggia sliding panels are sun protection panels with endless possibilities. Discover the different types, finishes and materials.