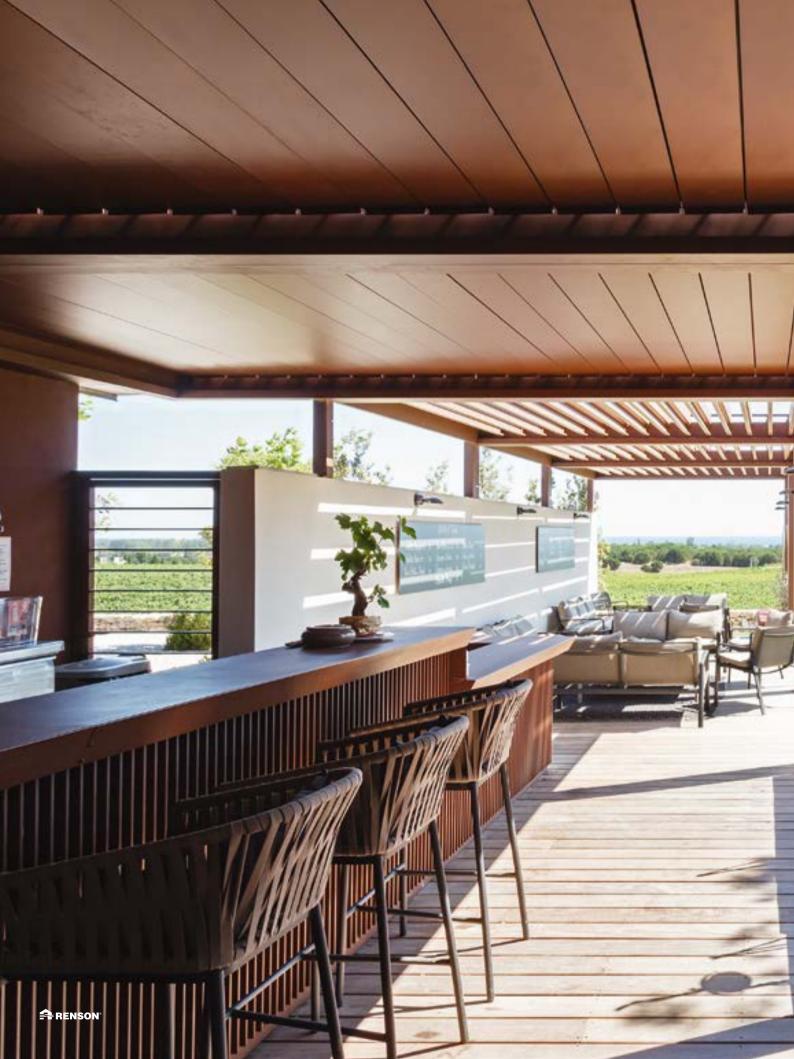

#### $\textbf{Algarve}^{\circ}$

Frame and blades RAL 7006 Fixscreen® Sergé SC 3231 Loggia Paro Privacy RAL 7006 UpDown Led Belgium