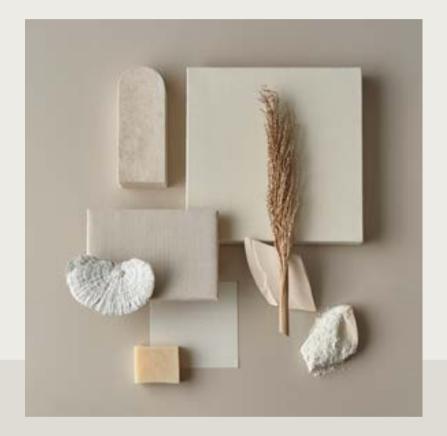

## Six complete outdoor design styles

You probably like to coordinate everything in your interior. At Renson, we set the bar just as high for your outdoor living space. We have worked with trend-watcher Hilde Francq to create six complete outdoor design styles in which the colours, textures and materials complement each other and even provide some reinforcement.

Hilde Francq started from two relevant colour trends. "The first group are the 'new neutrals'. These are rather muted tones: chalky and terracotta shades, browns, as well as colours with a green undertone," explains Hilde. "They can be used easily with natural materials such as wood and glass. In addition, brighter, optimistic colours can be used as accents."

"We translated Hilde's findings and expertise into six sociological trends and just as many complete style packages," says Renson. "This helps you easily create a uniform look and feel around your home and in your garden. Choose a design style that suits your lifestyle and taste, and you will immediately get the entire palette of textures, materials and colours. This eliminates the stress of choice and guarantees a tasteful and harmonious whole."

Discover the outdoor design styles on the following pages.