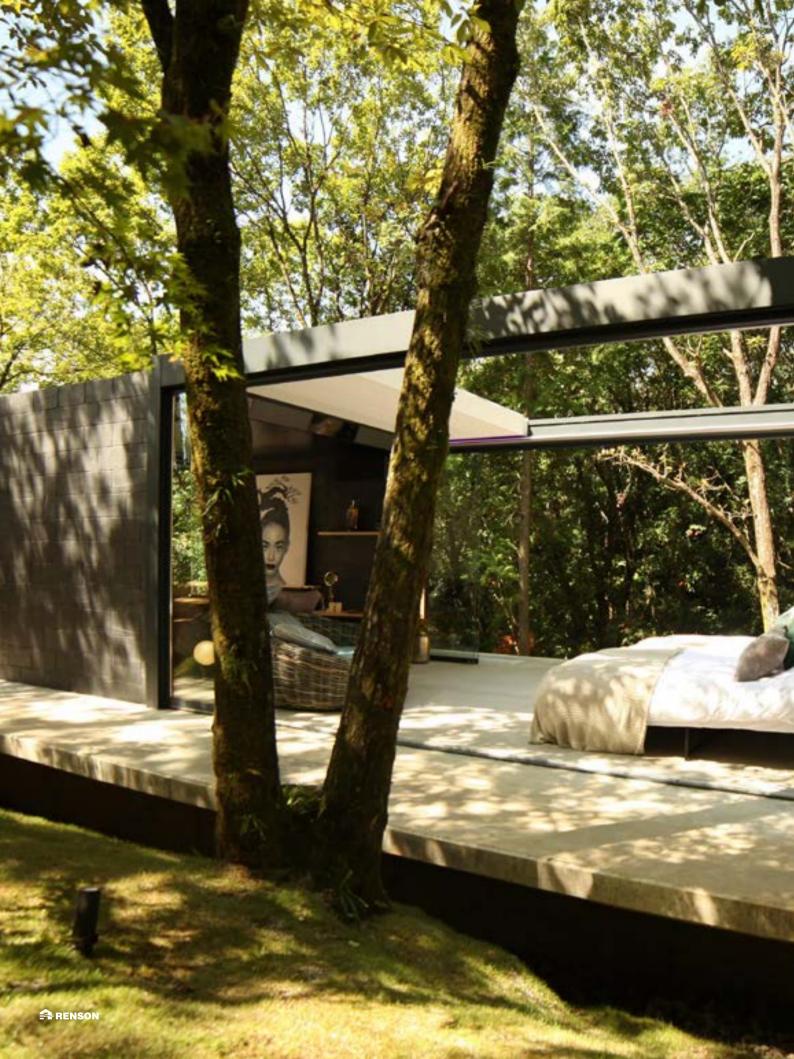

## More space for living

Would you like to expand your home without demolition work and getting dust in the house? A patio cover is an ideal alternative to a renovation. Surrounded by the greenery of your garden or, if you prefer, attached to your home. You can fully furnish the garden room according to your wishes and needs and immediately enjoy your own oasis of peace.

### Multi-functional and flexible

From garden office to sports room, from outdoor kitchen to dance floor: a patio cover offers space for the most diverse activities. As such, you not only install more space, you also add a multi-functional room to your home. And what do you think about enjoying luxurious camping in your own back yard? Glamping without going anywhere.