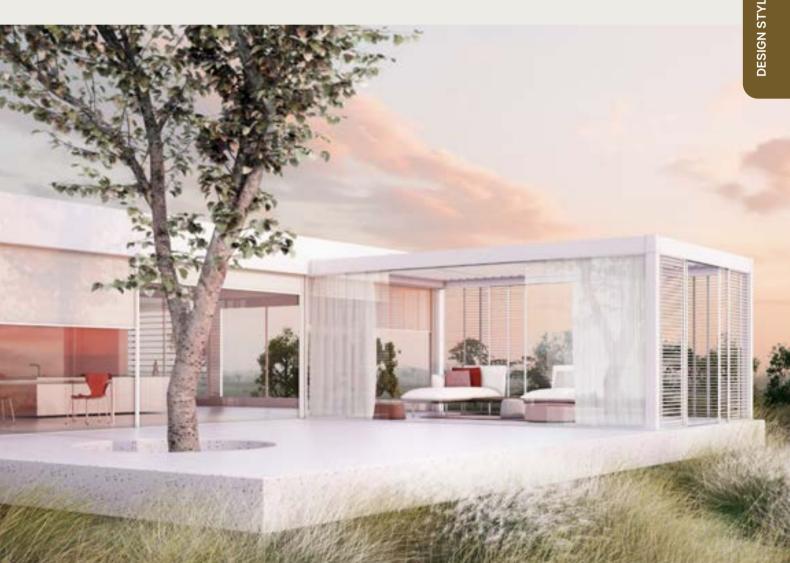

## Six complete outdoor design styles

You probably like to coordinate everything in your interior. At Renson, we set the bar just as high for your outdoor living space. We have worked with trend-watcher Hilde Francq to create six complete outdoor design styles in which the colours, textures and materials complement each other and even provide some reinforcement.

Hilde Francq started from two relevant colour trends. "The first group are the 'new neutrals'. These are rather muted tones: chalky and terracotta shades, browns, as well as colours with a green undertone," explains Hilde. "They can be used easily with natural materials such as wood and glass. In addition, brighter, optimistic colours can be used as accents."

"We translated Hilde's findings and expertise into six sociological trends and just as many complete style packages," says Renson. "This helps you easily create a uniform look and feel around your home and in your garden. Choose a design style that suits your lifestyle and taste, and you will immediately get the entire palette of textures, materials and colours. This eliminates the stress of choice and guarantees a tasteful and harmonious whole."

Discover the outdoor design styles on the following pages.