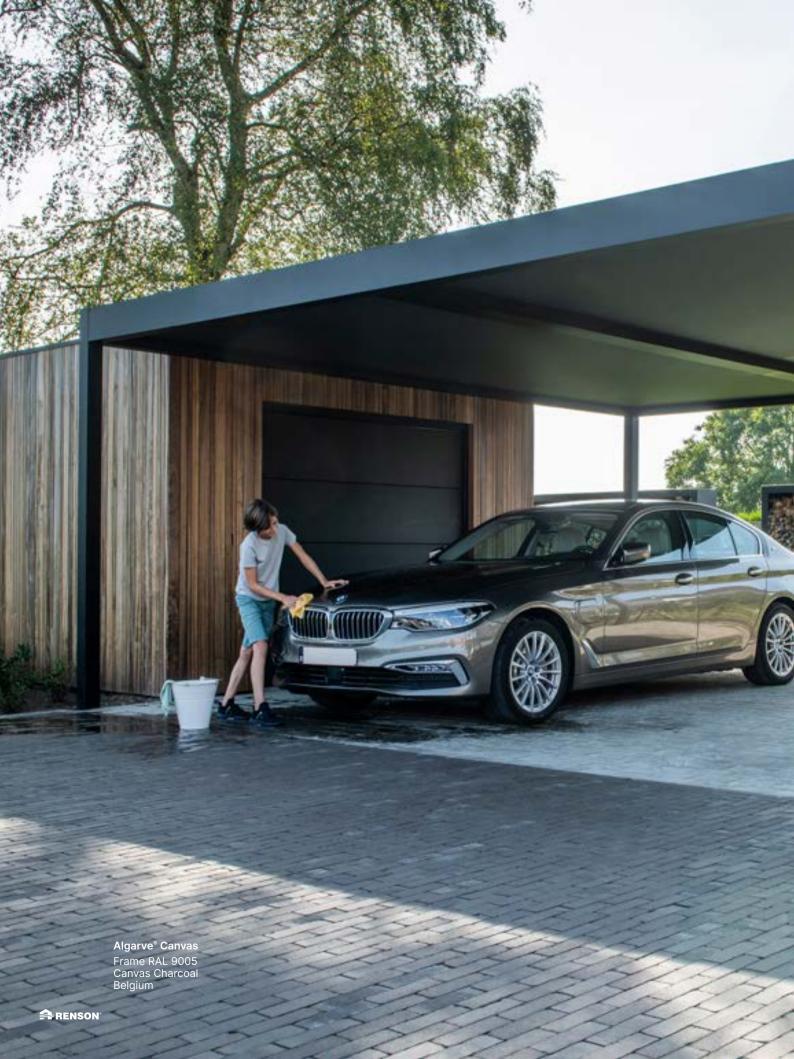

# Algarve® Canvas

## PATIO COVER WITH FIXED ROOF

Construction with fixed roof, aesthetically finished with stretch ceiling using Fixscreentechnology. Multi-use as a patio cover or carport.

## **AERO® CANVAS**

Minimalist patio cover with fixed roof, aesthetically finished with a stretch ceiling with Fixscreen-technology. Can be integrated into new or existing structures.