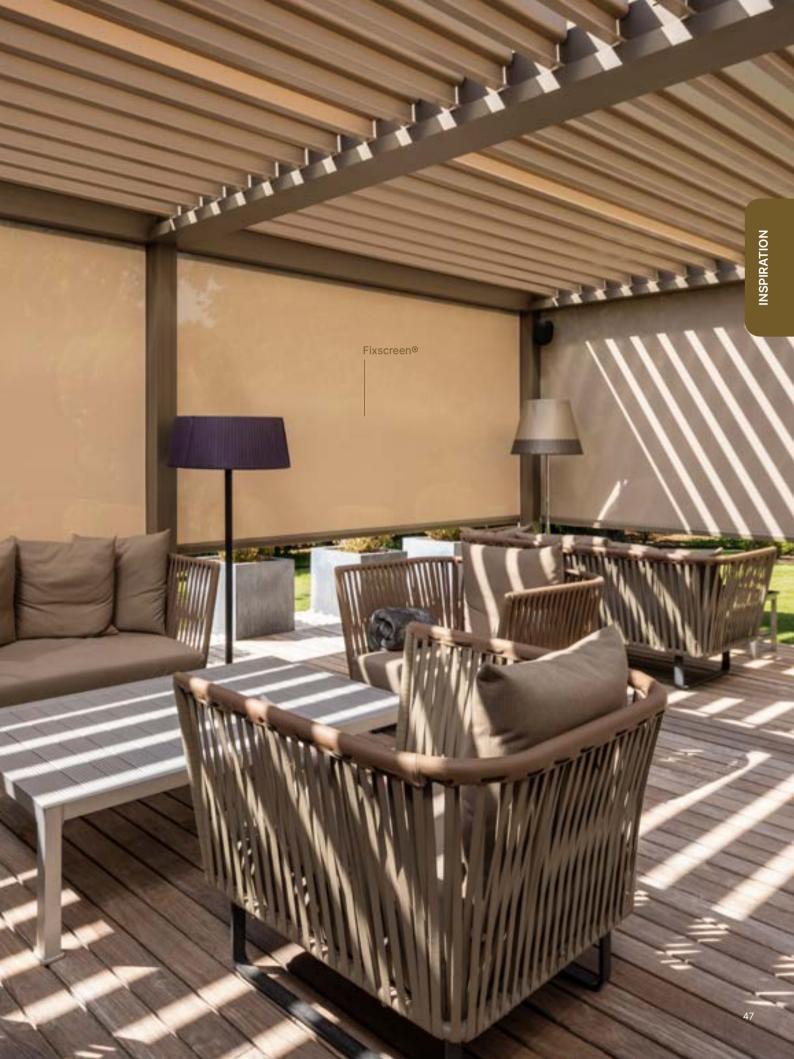

#### Camargue®

Frame and blades RAL 7021 Fixscreen Sergé SC0130 Loggia Paro Privacy Wood Belgium