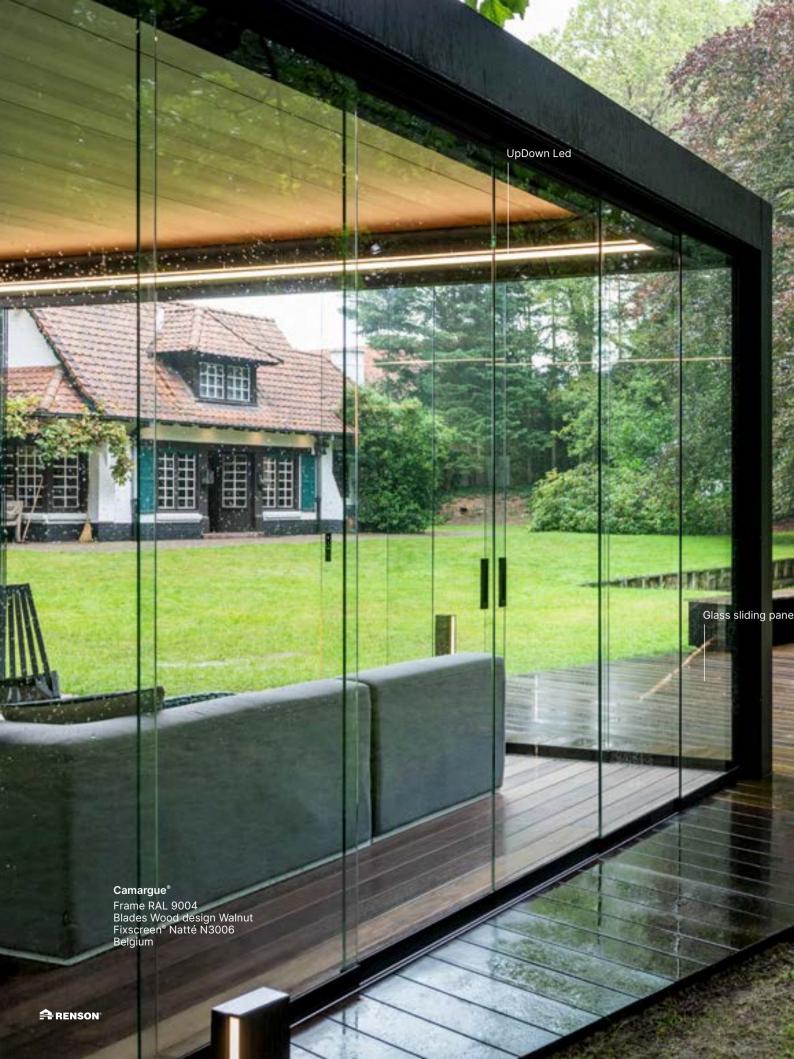

#### Camargue® and Camargue® Skye

Frame RAL 9004 Blades Wooddesign walnut Fixscreen® Natté N3006 Glass sliding panels Beam Heat & Sound Belgium