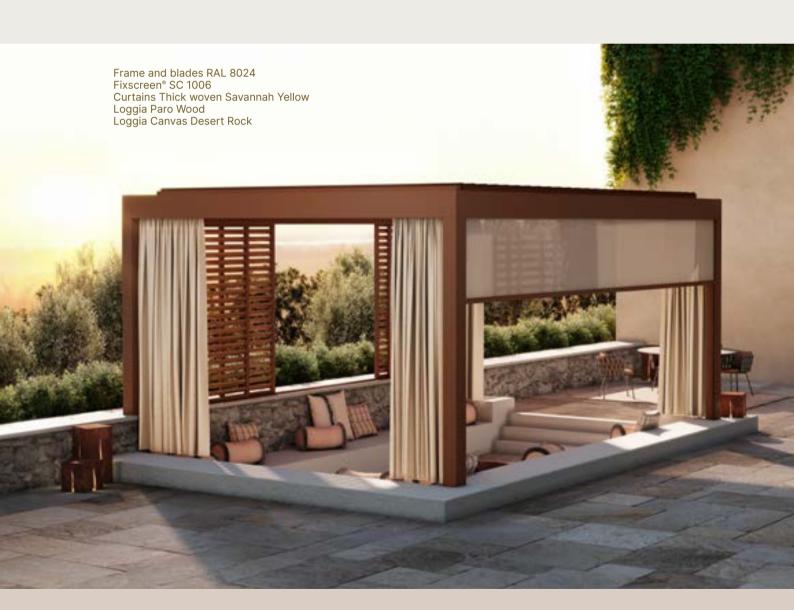

Camargue<sup>®</sup>

Frame and blades: Beige Essence Retreat
Fixscreen® SC 2002
Curtains Refined woven White Corn
Loggia Paro Privacy Wood
Loggia Canvas Delicate Beige or Mixtrim 10
Lineo Led
Lineo Heat
Belgium

Frame and blades Beige Essence Retreat Fixscreen® SC 2002 Curtains Refined woven White Corn Loggia Paro Wood Loggia Canvas Delicate Beige or Mixtrim 10 M0010

Pure Essence is all about the focus on the essential: sharing beautiful moments with friends and family, surrounded by nature. Leave your daily worries behind and choose pure enjoyment.