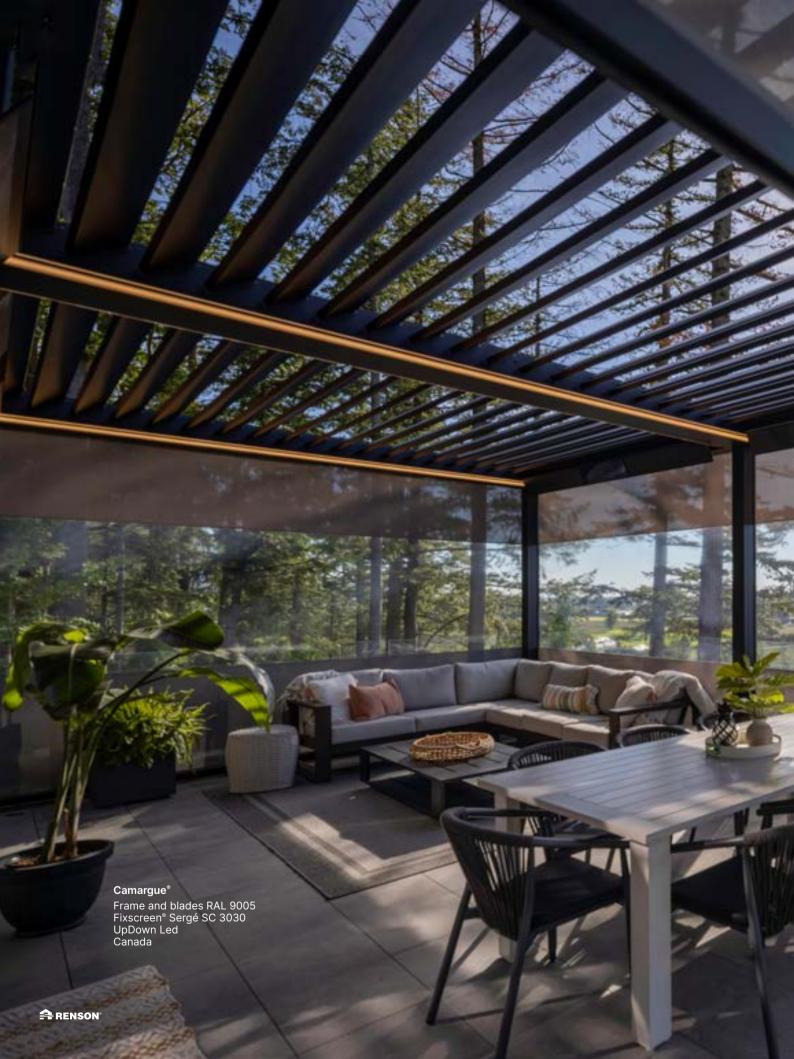

#### Camargue®

Frame and blades RAL 7021 Fixscreen Sergé SC0130 Loggia Paro Privacy Wood Belgium