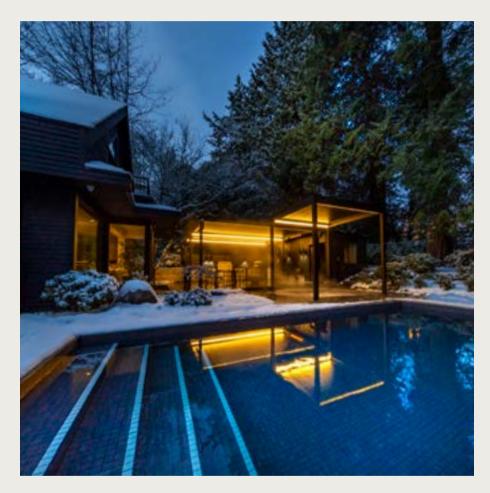

# Modern comfort in a classic jacket

Algarve® Classic Line Frame and blades RAL 8003 Lineo Led Belgium

Would you like to enjoy a long chat, have a meeting in a wonderful setting, or enjoy a well-deserved coffee outside? Integrating heating elements into your outdoor living space means you can create the ideal climate, whatever the time of year.

## **HEATING**

Integrating heating elements into your outdoor living space means you can always create the ideal climate, even in the depths of winter.

LINEO® FIX

Lineo Fix is a fixed blade that does not rotate with the other blades. Ideal for a fan or lighting in the roof.