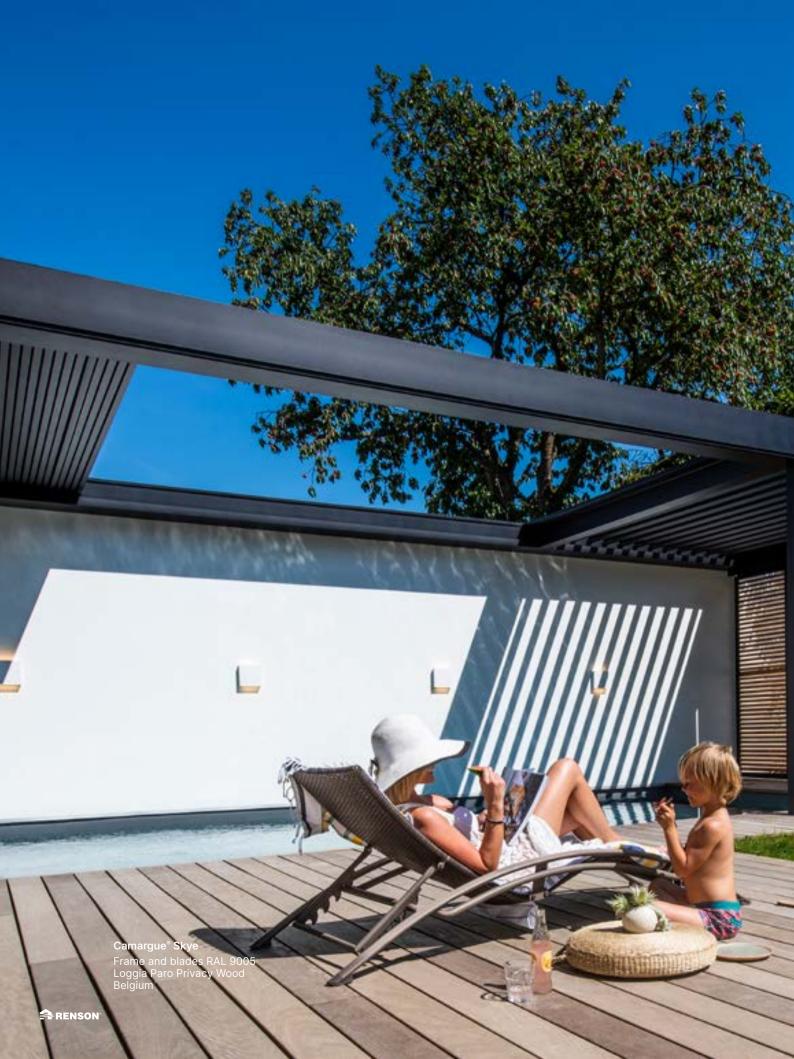

#### Camargue® and Camargue® Skye

Frame RAL 9004 Blades Wooddesign walnut Fixscreen® Natté N3006 Glass sliding panels Beam Heat & Sound Belgium