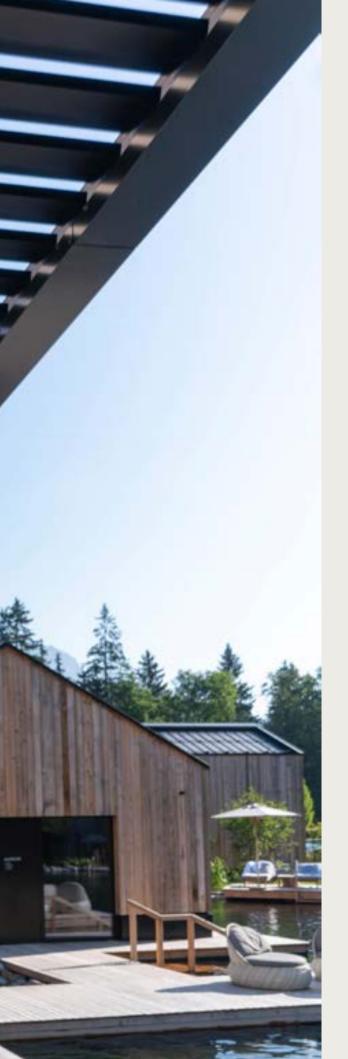

#### **Camargue®**

Frame RAL 9011 Loggia Paro Wooddesign Fixscreen® tuffscreen France