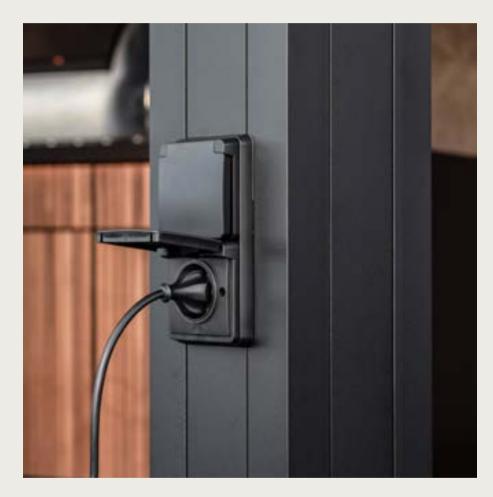

## LINEO® LUCE

The translucent blades instantly create a feeling of openness. Lineo Luce consists of high-quality matt glass and is perfectly integrated into the bladed roof of your patio cover.

**POWER SOCKET** 

Integrate a power socket into your patio cover Camargue and increase your outdoor experience even more.

## CONTROL

Integrate a power socket into your Camargue patio cover and increase your outdoor experience even more.