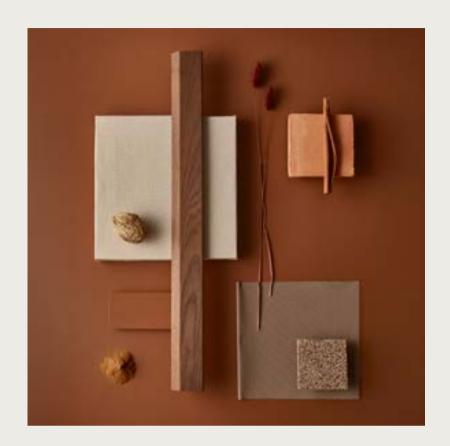

#### **Earth Oasis**

Earth Oasis leaves you with the impression that you're always on holiday. The warm earth tones evoke the feeling of summer. Natural and artisan materials connect you to the richness of the earth. They ensure perfect harmony between inside and outside and immediately transport you to sundrenched distant regions.

Terracotta literally means "baked earth". It has been used for vases and pitchers for centuries. This material is also fully on trend and enchants with its natural, artisan look.