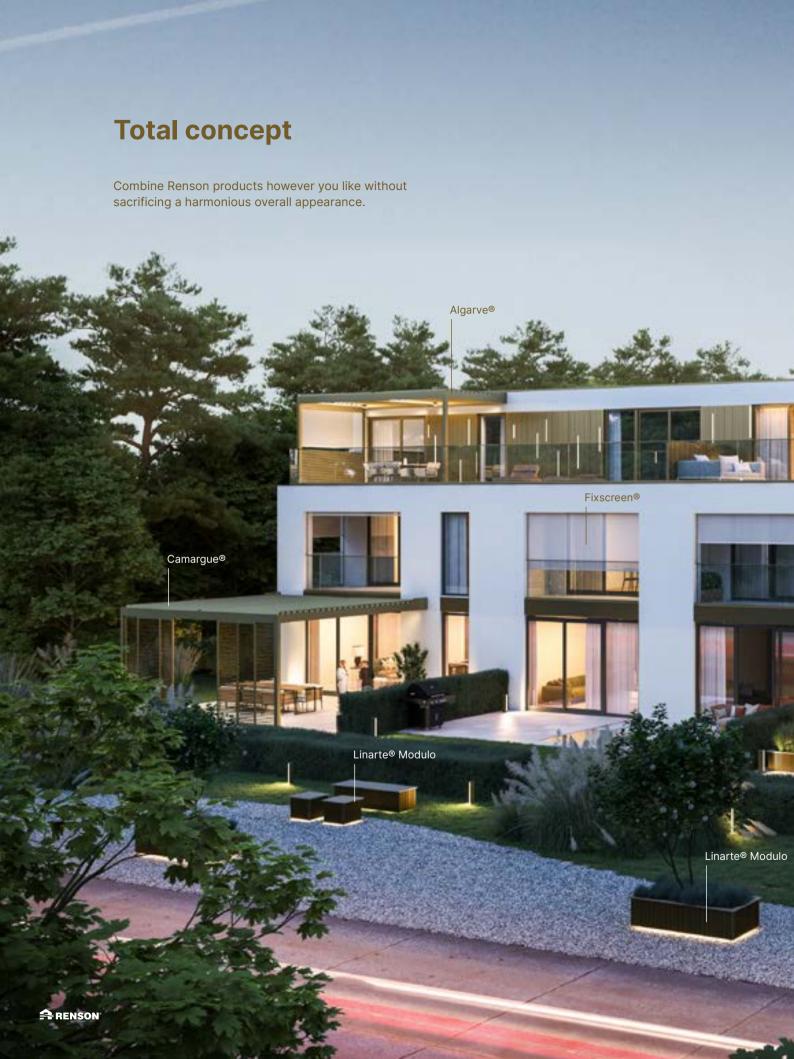

### Architectural harmony

An almost endless colour palette and extensive personalisation possibilities contribute to architectural harmony. The aluminium construction looks timeless. Finishing with screen fabric, wood, glass panels, etc. means you create the perfect match for your home. The result radiates visual tranquility.