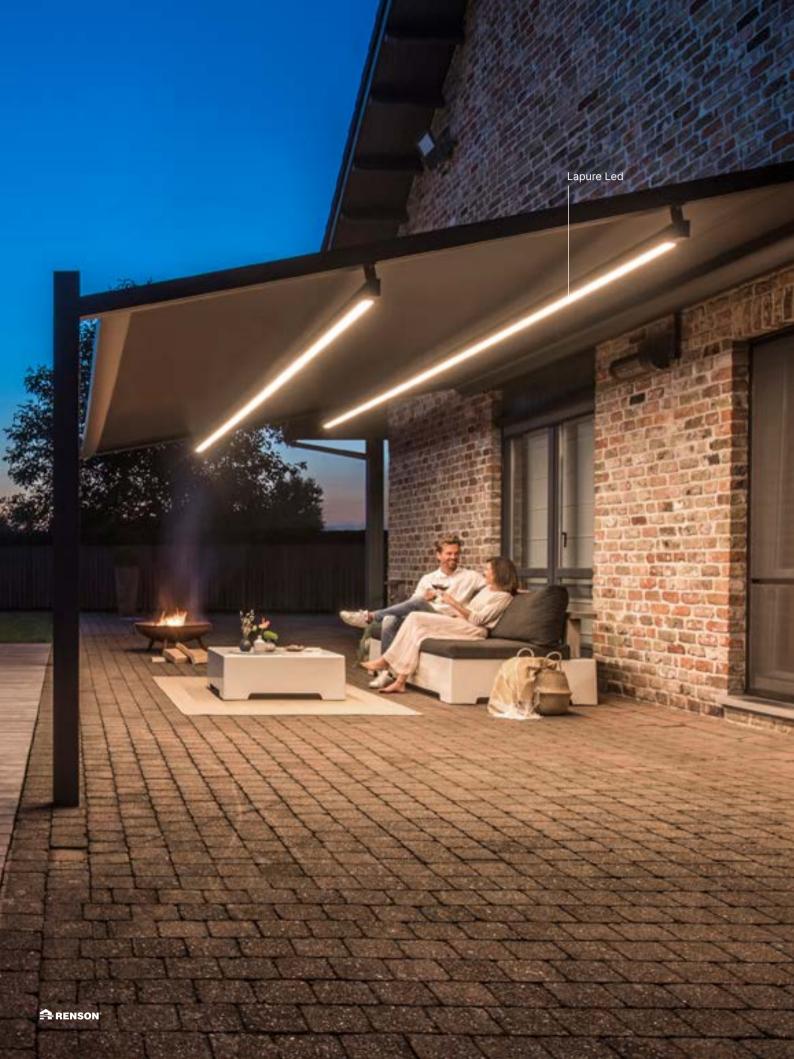

# In the right light

Bright lighting for a clear view, or just something to create the right atmosphere: the broad range of lighting possibilities means you can easily achieve this.

## **LIGHTING**

Bright lighting for a clear view, or just something to create the right atmosphere: the broad range of lighting possibilities means you can easily achieve this. You don't even have to choose between them. Combine functional lighting as required with cosy spotlights and sleek LED modules.