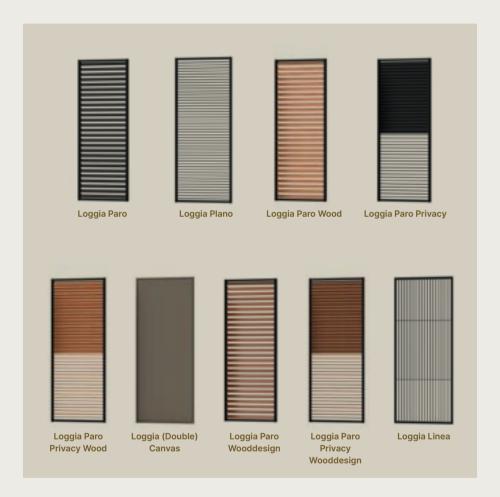

## **LOGGIA®**

Loggia sliding panels are sun protection panels with endless possibilities. Discover the different types, finishes and materials.