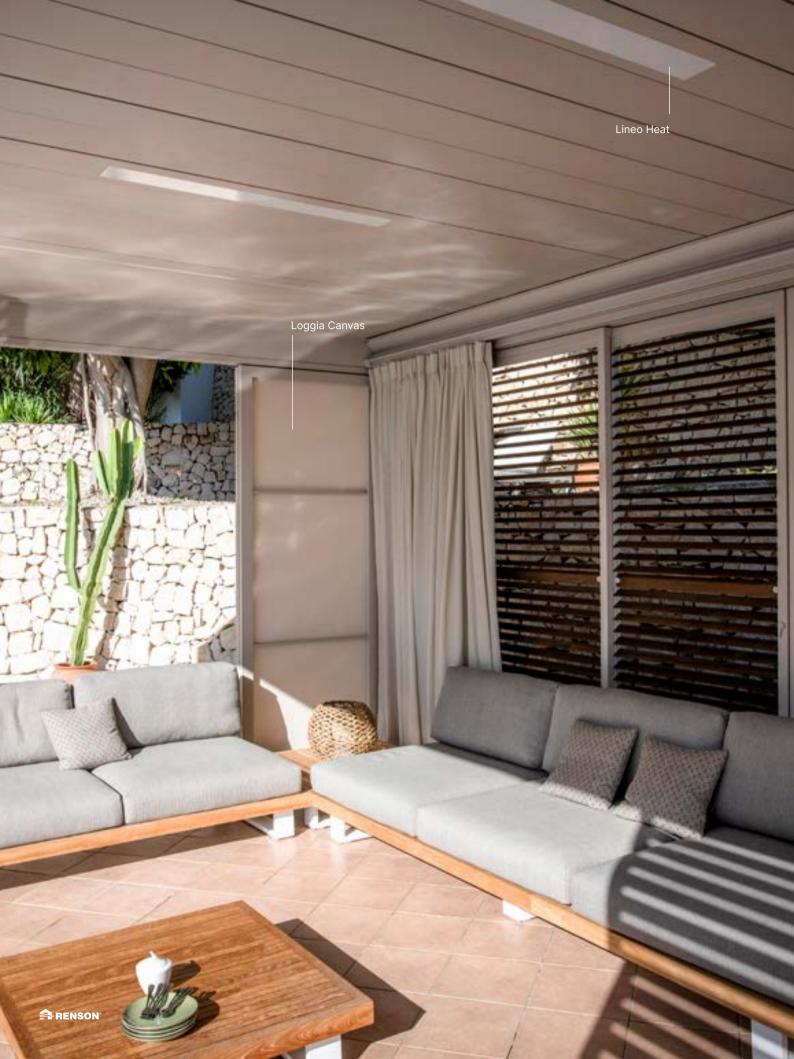

# Modern comfort in a classic jacket

Algarve® Classic Line Frame and blades RAL 8003 Lineo Led Belgium

Would you like to enjoy a long chat, have a meeting in a wonderful setting, or enjoy a well-deserved coffee outside? Integrating heating elements into your outdoor living space means you can create the ideal climate, whatever the time of year.

Camargue<sup>®</sup>

Frame and blades: Beige Essence Retreat
Fixscreen® SC 2002
Curtains Refined woven White Corn
Loggia Paro Privacy Wood
Loggia Canvas Delicate Beige or Mixtrim 10
Lineo Led
Lineo Heat
Belgium