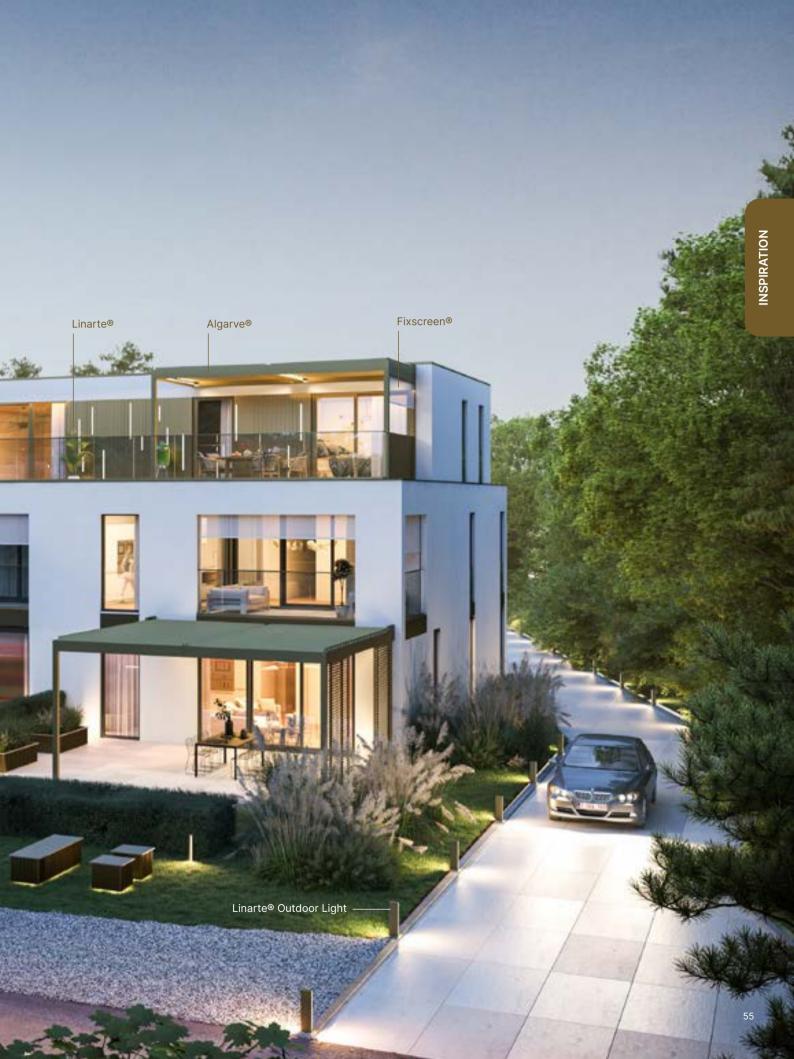

#### **LINARTE® OUTDOOR LIGHT**

Lighting is an undeniable mood maker, especially if it fits perfectly with your home and garden. Uniform LED modules with Linarte Even design add stylish lighting to your outdoor environment. Available in two heights and in four different versions, with one or two LEDs, and with or without a power socket.