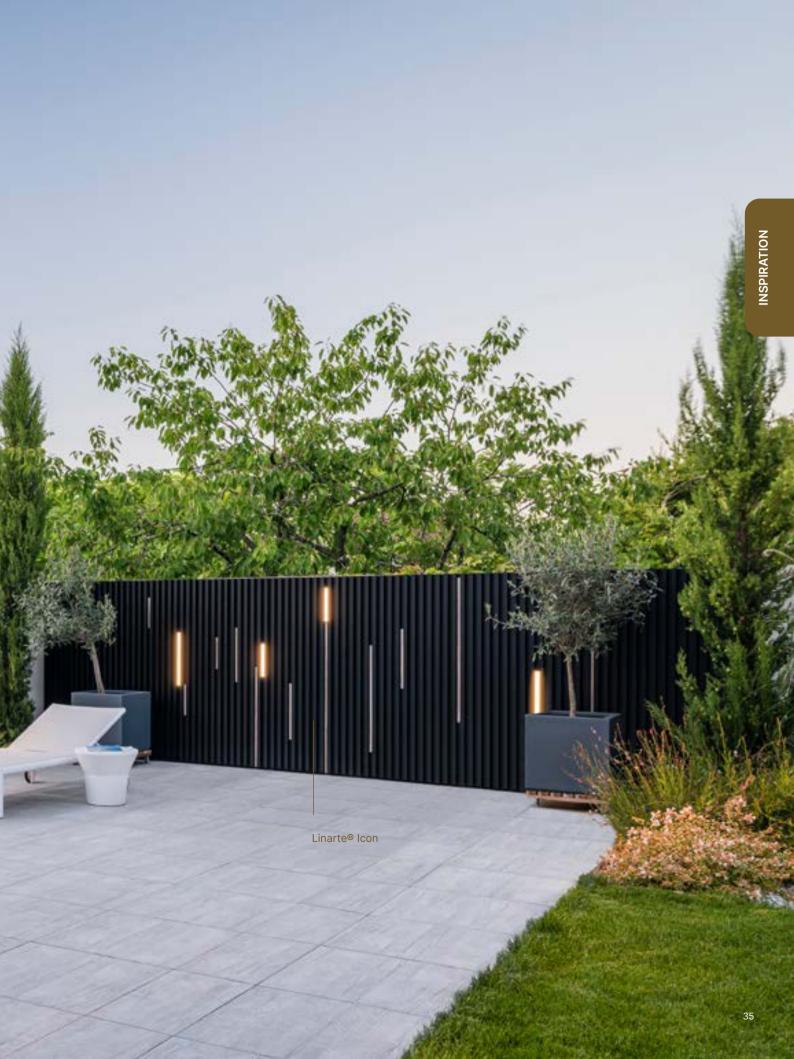

#### **LINARTE® OUTDOOR LIGHT**

Lighting is an undeniable mood maker, especially if it fits perfectly with your home and garden. Uniform LED modules with Linarte Even design add stylish lighting to your outdoor environment. Available in two heights and in four different versions, with one or two LEDs, and with or without a power socket.

### **ICON**

Add partitions or privacy walls with the Linarte Icon. This architectural wall is custom made. One side is covered with Linarte profiles, the other side is finished as desired with a tightly stretched Canvas fabric or with Linarte profiles.