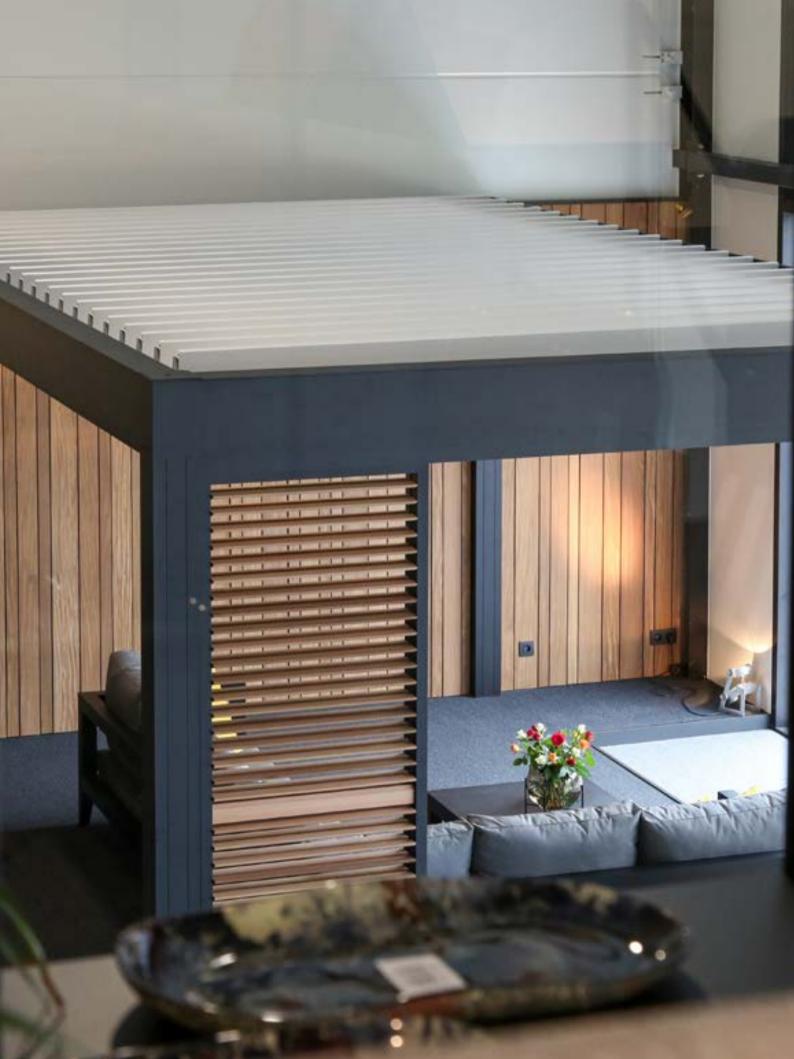

## PATIO COVER WITH ROTATABLE BLADES AND PERFECT INTEGRATION OF SIDE INSERTS AND OPTIONS

The Camargue has been designed with a beautiful, sleek finish. All the options and side elements are seamlessly integrated.

## **Camargue®**

Frame and blades RAL 7021 Fixscreen Sergé SC0130 Loggia Paro Privacy Wood Lineo Led Belgium