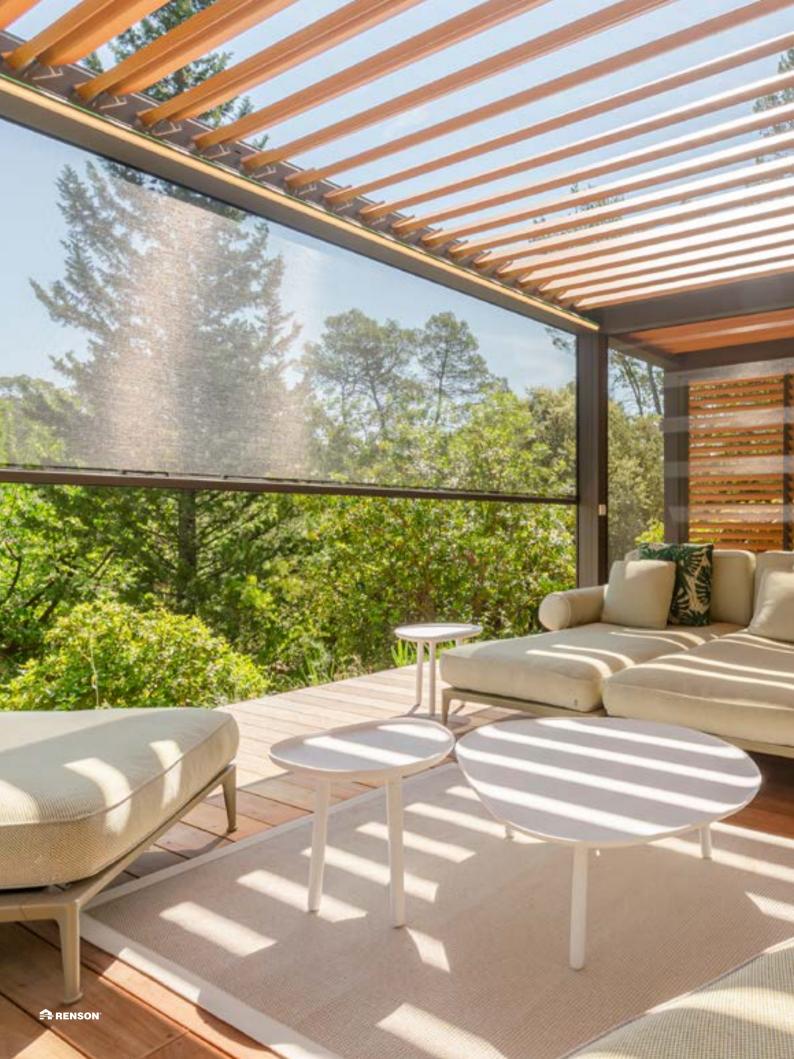

#### Camargue®

Frame and blades RAL 7021 Fixscreen Sergé SC0130 Loggia Paro Privacy Wood Belgium