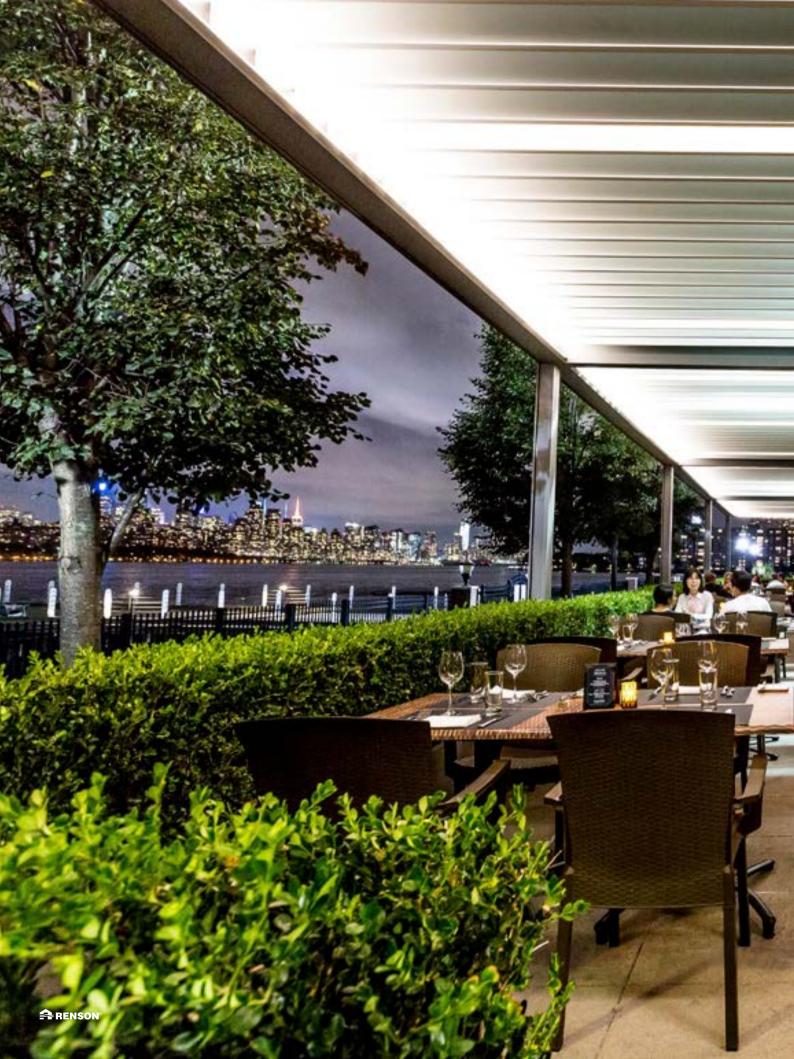

RAL 7006 UpDown Led Belgium









# Modern comfort in a classic jacket



Algarve® Classic Line Frame and blades RAL 8003 Lineo Led Belgium





Would you like to enjoy a long chat, have a meeting in a wonderful setting, or enjoy a well-deserved coffee outside? Integrating heating elements into your outdoor living space means you can create the ideal climate, whatever the time of year.

Camargue<sup>®</sup>

Frame and blades: Beige Essence Retreat
Fixscreen® SC 2002
Curtains Refined woven White Corn
Loggia Paro Privacy Wood
Loggia Canvas Delicate Beige or Mixtrim 10
Lineo Led
Lineo Heat
Belgium









## **Enjoy some culinary delights outside**



Lapure® Frame RAL 9003 Screendak SWKT M005 France







Camargue®
Frame and blades RAL 7003
Fixscreen Privacy P-2020
Lineo Led
France











Enjoy an extraordinary stay

Aero® infinity Blades RAL 9004 Austria





#### Camargue<sup>®</sup>

Frame and blades RAL 9016 Beam Sound Dubai



















## Six complete outdoor design styles

You probably like to coordinate everything in your interior. At Renson, we set the bar just as high for your outdoor living space. We have worked with trend-watcher Hilde Francq to create six complete outdoor design styles in which the colours, textures and materials complement each other and even provide some reinforcement.

Hilde Francq started from two relevant colour trends. "The first group are the 'new neutrals'. These are rather muted tones: chalky and terracotta shades, browns, as well as colours with a green undertone," explains Hilde. "They can be used easily with natural ma