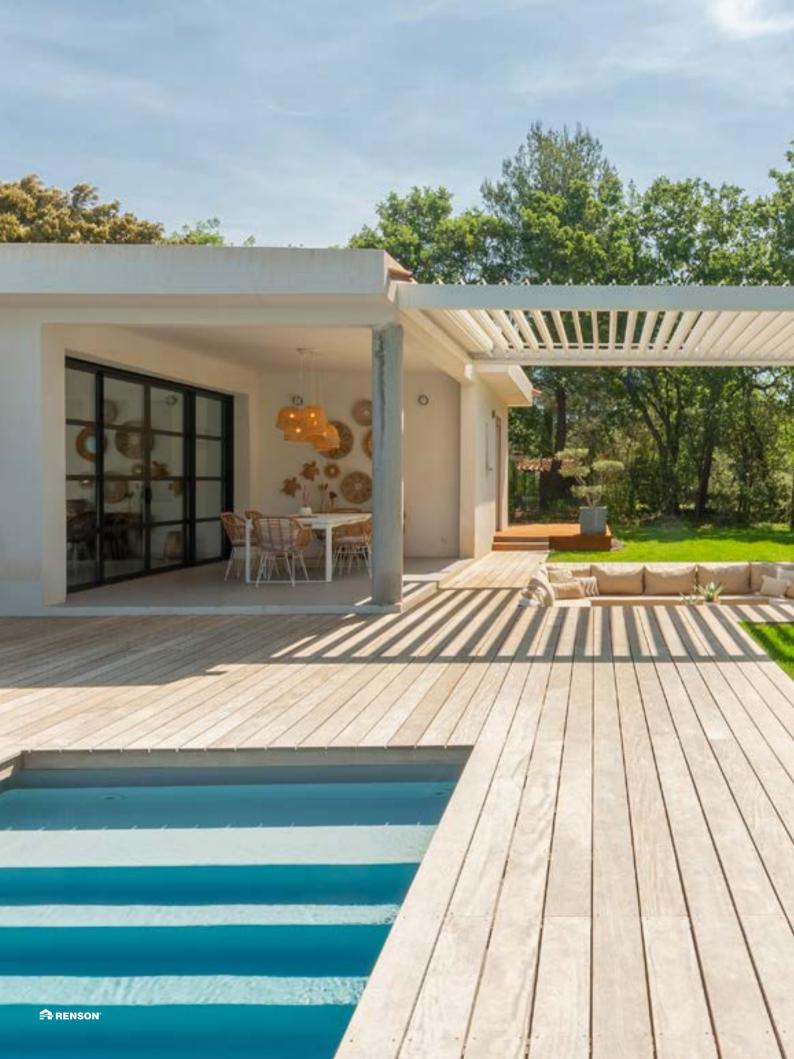

## More space for living

Would you like to expand your home without demolition work and getting dust in the house? A patio cover is an ideal alternative to a renovation. Surrounded by the greenery of your garden or, if you prefer, attached to your home. You can fully furnish the garden room according to your wishes and needs and immediately enjoy your own oasis of peace.

### Multi-functional and flexible

From garden office to sports room, from outdoor kitchen to dance floor: a patio cover offers space for the most diverse activities. As such, you not only install more space, you also add a multi-functional room to your home. And what do you think about enjoying luxurious camping in your own back yard? Glamping without going anywhere.

### Atmosphere creator at your service

A Renson patio cover means always having your fingers on the controls. You can control the roof blades, screens, music, lighting, heating and much more. This means you always have full control over the entire atmosphere. You can therefore create the right setting for whatever activity you choose and at any time. From vibrant and energetic to serene and relaxing.