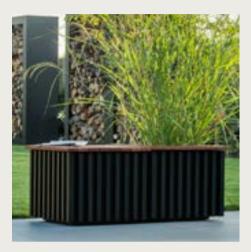

#### **MODULO**

Linarte Modulo is a versatile garden element. It serves as a customised storage and planter, but is also a garden bench at the same time. Easily customise the Linarte Modulo to suit your needs.