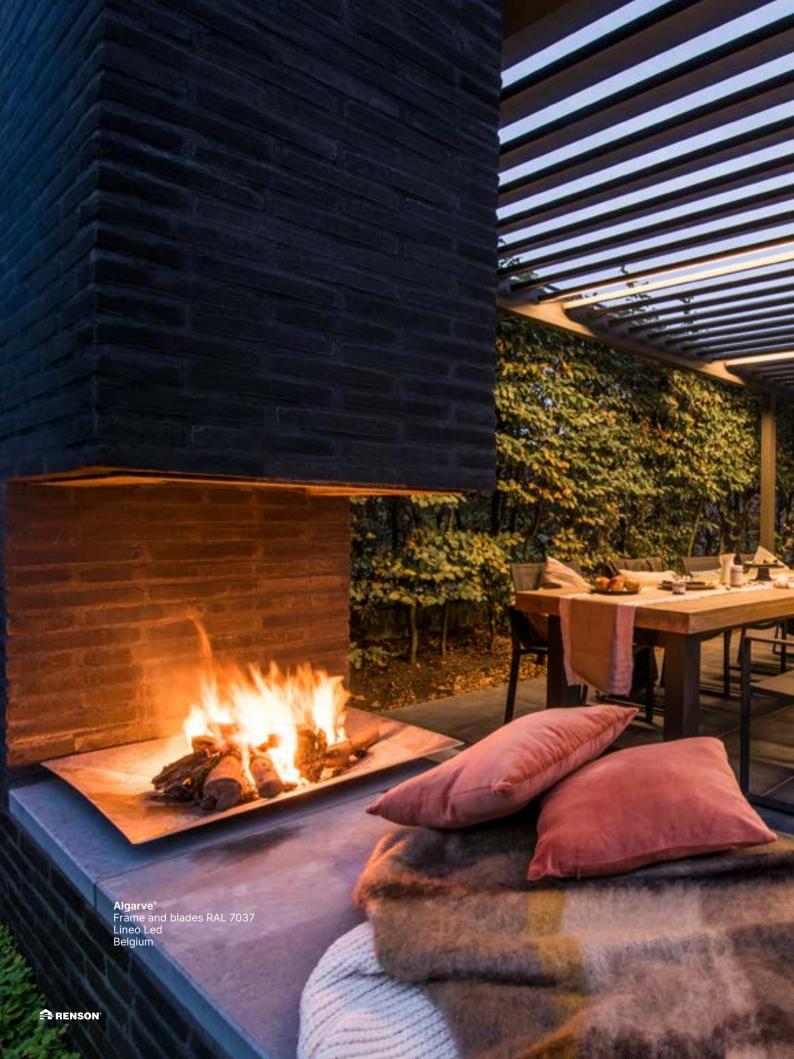

#### $\textbf{Algarve}^{\circ}$

Frame and blades RAL 7006 Fixscreen® Sergé SC 3231 Loggia Paro Privacy RAL 7006 UpDown Led Belgium