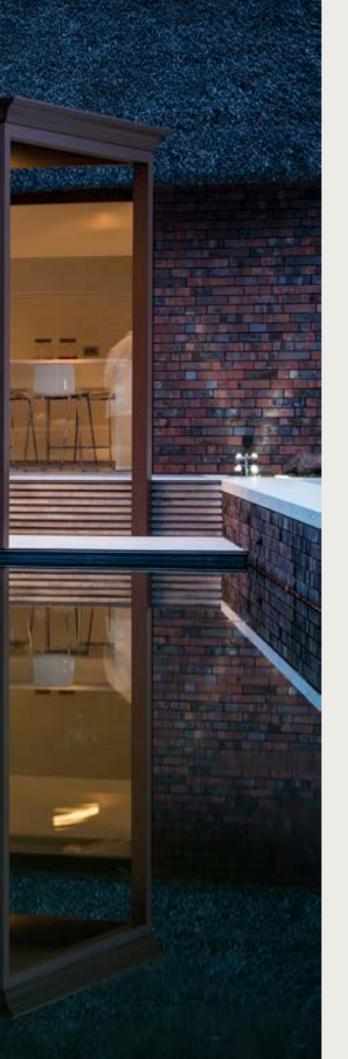

Camargue<sup>®</sup>

Frame and blades: Beige Essence Retreat
Fixscreen® SC 2002
Curtains Refined woven White Corn
Loggia Paro Privacy Wood
Loggia Canvas Delicate Beige or Mixtrim 10
Lineo Led
Lineo Heat
Belgium