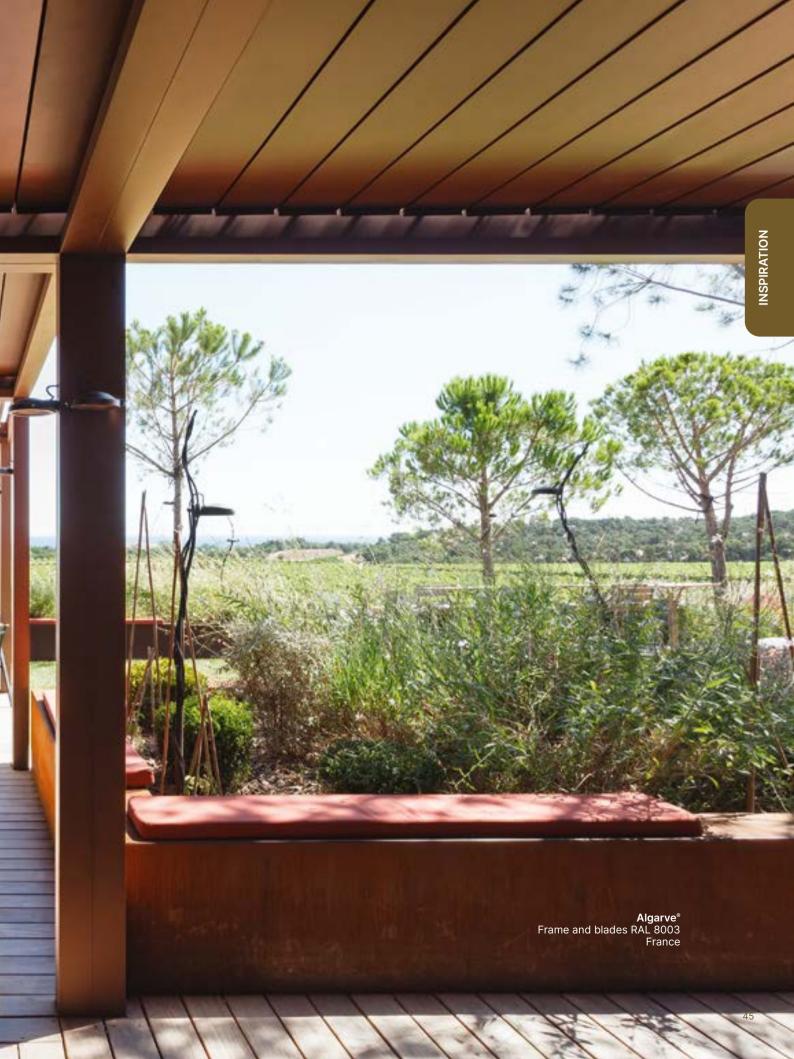

#### $\textbf{Algarve}^{\circ}$

Frame and blades RAL 7006 Fixscreen® Sergé SC 3231 Loggia Paro Privacy RAL 7006 UpDown Led Belgium