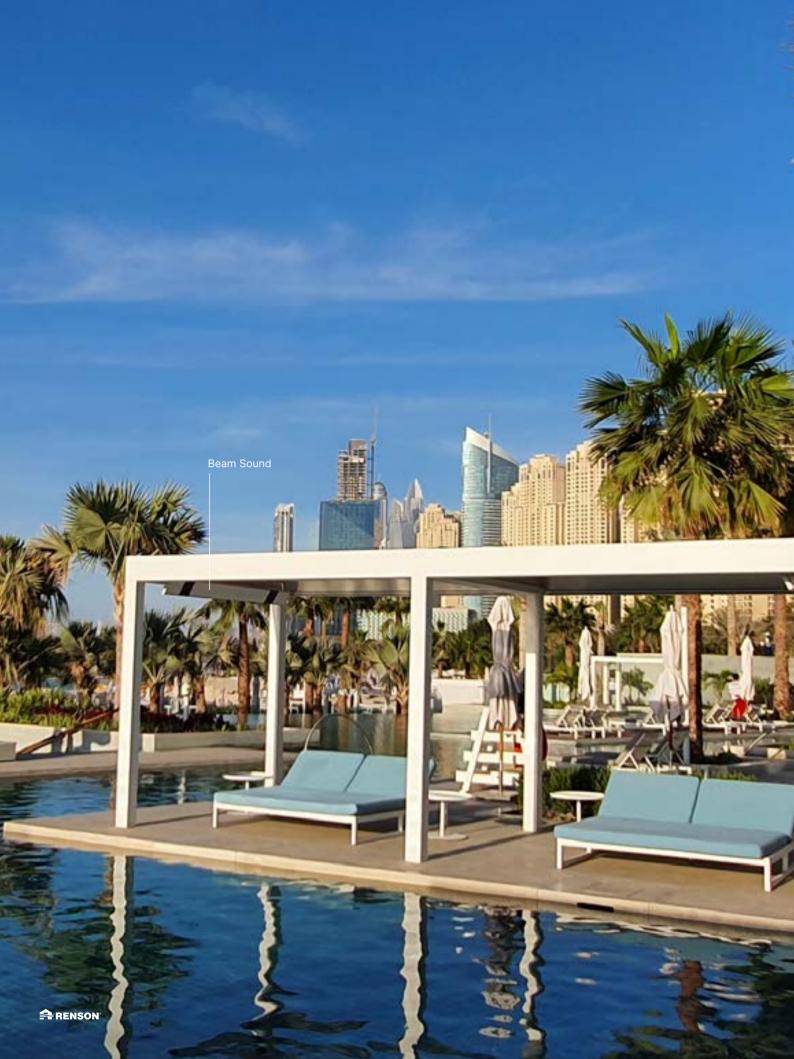

Algarve® Classic Line Frame and blades RAL 8003 Lineo Led Belgium





Would you like to enjoy a long chat, have a meeting in a wonderful setting, or enjoy a well-deserved coffee outside? Integrating heating elements into your outdoor living space means you can create the ideal climate, whatever the time of year.

Camargue<sup>®</sup>

Frame and blades: Beige Essence Retreat
Fixscreen® SC 2002
Curtains Refined woven White Corn
Loggia Paro Privacy Wood
Loggia Canvas Delicate Beige or Mixtrim 10
Lineo Led
Lineo Heat
Belgium









## **Enjoy some culinary delights outside**



Lapure® Frame RAL 9003 Screendak SWKT M005 France







Camargue®
Frame and blades RAL 7003
Fixscreen Privacy P-2020
Lineo Led
France











Enjoy an extraordinary stay

Aero® infinity Blades RAL 9004 Austria





#### Camargue<sup>®</sup>

Frame and blades RAL 9016 Beam Sound Dubai



















## Six complete outdoor design styles

You probably like to coordinate everything in your interior. At Renson, we set the bar just as high for your outdoor living space. We have worked with trend-watcher Hilde Francq to create six complete outdoor design styles in which the colours, textures and materials complement each other and even provide some reinforcement.

Hilde Francq started from two relevant colour trends. "The first group are the 'new neutrals'. These are rather muted tones: chalky and terracotta shades, browns, as well as colours with a green undertone," explains Hilde. "They can be used easily with natural materials such as wood and glass. In addition, brighter, optimistic colours can