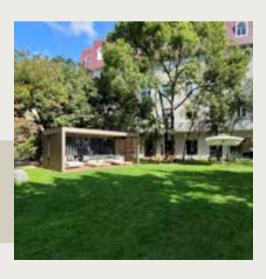

## **NOA** outdoor living

An impressive inspiration park that offers a completely different dimension to the experience of outdoor living design. With its 12 inspiring pavilions, this 30,000 m² paradise contains all the inspiration you need for the complete design of your outside space.

## Discover outdoor design in an innovative way

In NOA, you will find attractively designed gardens, designed according to the latest outdoor innovations and trends. From a walled city garden or a tiny house, to a wide garden with swimming pool and outdoor kitchen, from an outdoor office to wellness in your garden, you will discover a range of outdoor possibilities.