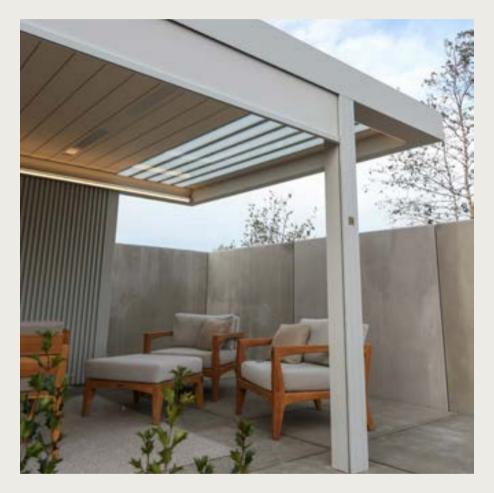

## PATIO COVER WITH ROTATABLE BLADES AND PERFECT INTEGRATION OF SIDE INSERTS AND OPTIONS

The Camargue has been designed with a beautiful, sleek finish. All the options and side elements are seamlessly integrated.

## **Camargue®**

Frame and blades RAL 7021 Fixscreen Sergé SC0130 Loggia Paro Privacy Wood Lineo Led Belgium