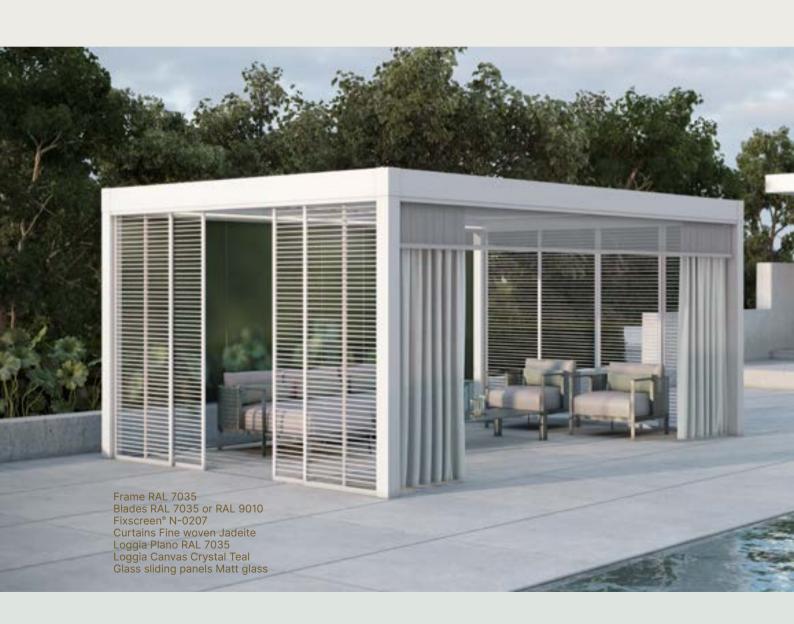

### **Crystal Lounge**

Crystal Lounge is sleek and minimalist. The fresh green tones create an airy feeling, which is further enhanced by the light material palette. The result is a modern, light architecture that blurs the boundaries between inside and outside. It's perfect for those who love pure nature, fauna and flora.

Garden rooms echo this sentiment, feeling like an endless full-length film, with nature in the leading role. Enjoy the play of sun between the branches, or how plants gently move with the wind.