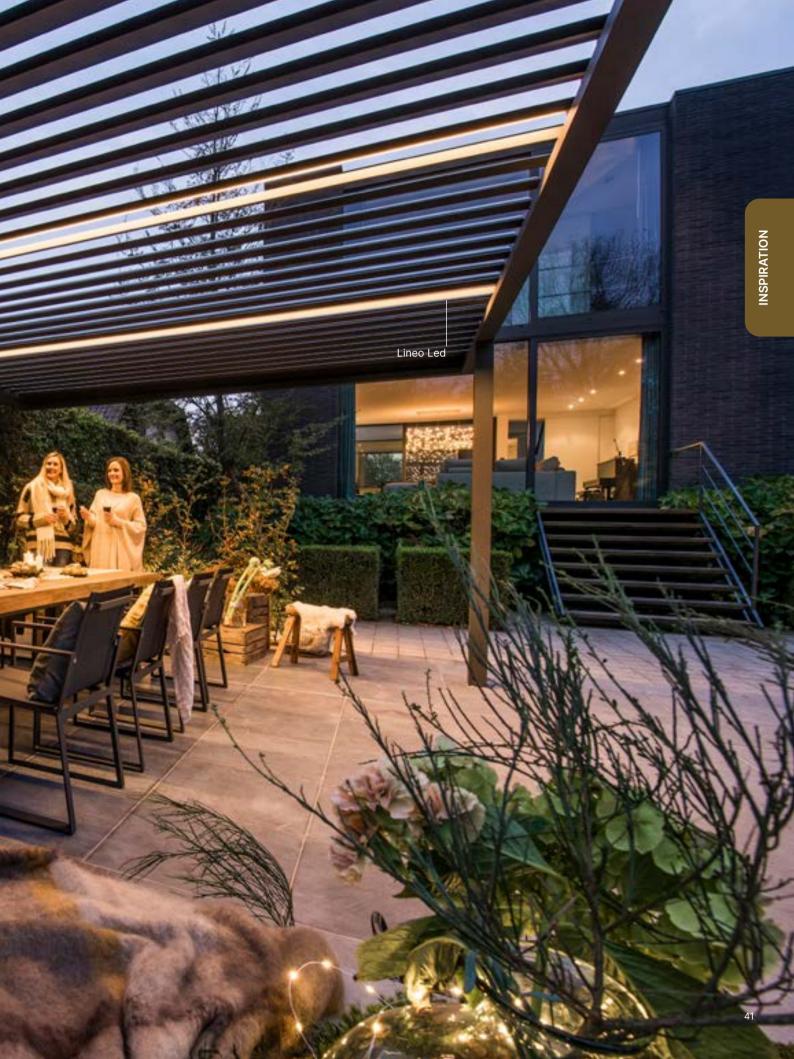

# In the right light

Bright lighting for a clear view, or just something to create the right atmosphere: the broad range of lighting possibilities means you can easily achieve this.

## **LIGHTING**

Bright lighting for a clear view, or just something to create the right atmosphere: the broad range of lighting possibilities means you can easily achieve this. You don't even have to choose between them. Combine functional lighting as required with cosy spotlights and sleek LED modules.