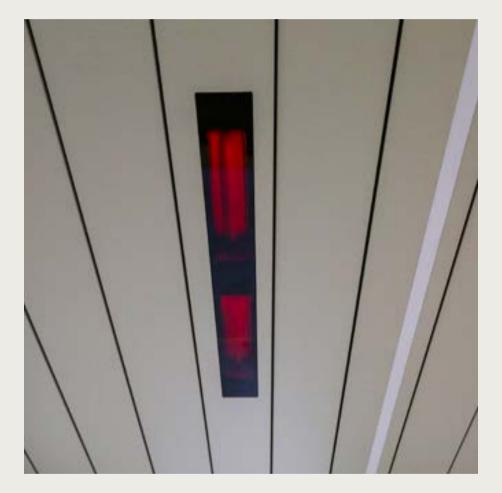

## **HEATING**

Integrating heating elements into your outdoor living space means you can always create the ideal climate, even in the depths of winter.

LINEO® FIX

Lineo Fix is a fixed blade that does not rotate with the other blades. Ideal for a fan or lighting in the roof.

## LINEO® LUCE

The translucent blades instantly create a feeling of openness. Lineo Luce consists of high-quality matt glass and is perfectly integrated into the bladed roof of your patio cover.

**POWER SOCKET** 