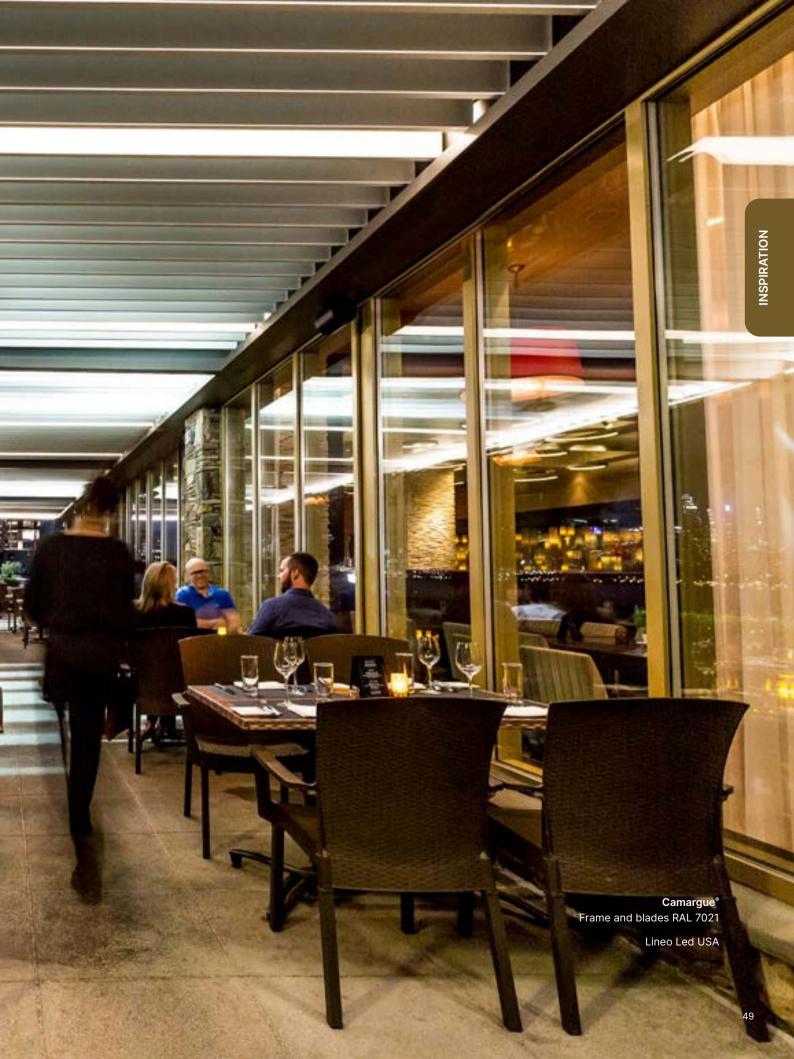

# **Camargue**®

## PATIO COVER WITH ROTATABLE BLADES AND PERFECT INTEGRATION OF SIDE INSERTS AND OPTIONS

The Camargue has been designed with a beautiful, sleek finish. All the options and side elements are seamlessly integrated.

## **Camargue®**

Frame and blades RAL 7021 Fixscreen Sergé SC0130 Loggia Paro Privacy Wood Lineo Led Belgium