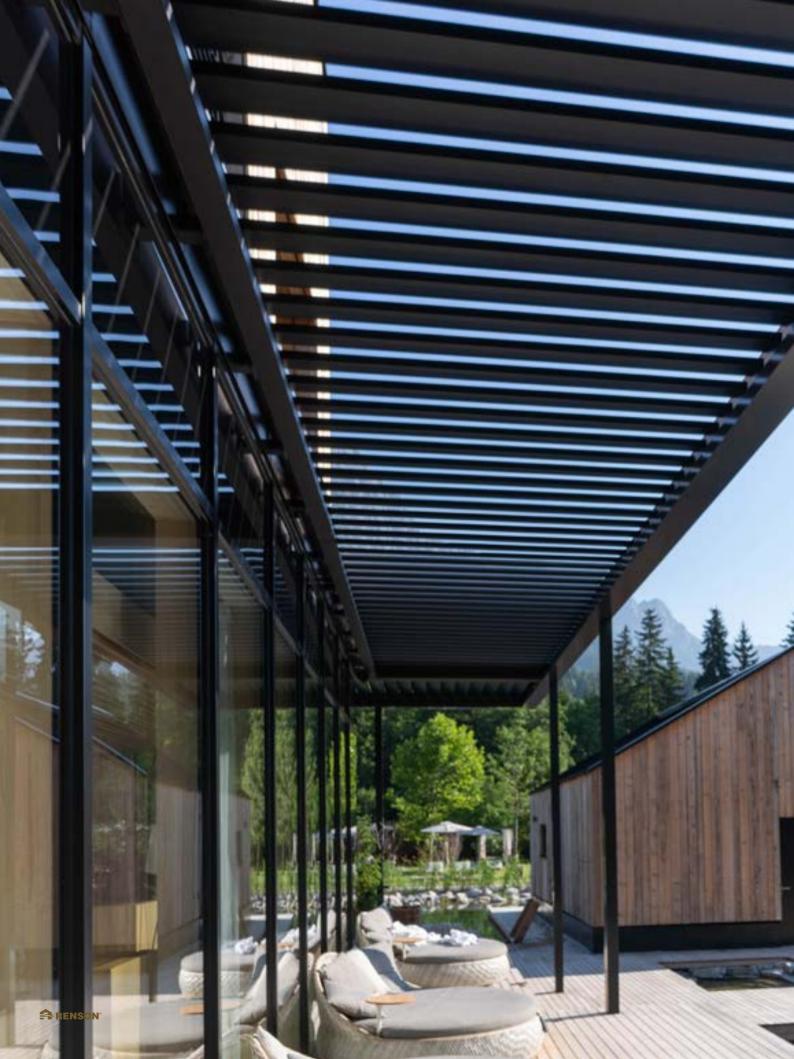

7006 UpDown Led Belgium









# Modern comfort in a classic jacket



Algarve® Classic Line Frame and blades RAL 8003 Lineo Led Belgium





Would you like to enjoy a long chat, have a meeting in a wonderful setting, or enjoy a well-deserved coffee outside? Integrating heating elements into your outdoor living space means you can create the ideal climate, whatever the time of year.

Camargue<sup>®</sup>

Frame and blades: Beige Essence Retreat
Fixscreen® SC 2002
Curtains Refined woven White Corn
Loggia Paro Privacy Wood
Loggia Canvas Delicate Beige or Mixtrim 10
Lineo Led
Lineo Heat
Belgium









## **Enjoy some culinary delights outside**



Lapure® Frame RAL 9003 Screendak SWKT M005 France







Camargue®
Frame and blades RAL 7003
Fixscreen Privacy P-2020
Lineo Led
France











Enjoy an extraordinary stay

Aero® infinity Blades RAL 9004 Austria





#### Camargue<sup>®</sup>

Frame and blades RAL 9016 Beam Sound Dubai



















## Six complete outdoor design styles

You probably like to coordinate everything in your interior. At Renson, we set the bar just as high for your outdoor living space. We have worked with trend-watcher Hilde Francq to create six complete outdoor design styles in which the colours, textures and materials complement each other and even provide some reinforcement.

Hilde Francq started from two relevant colour trends. "The first group are the 'new neutrals'. These are rather muted tones: chalky and terracotta shades, browns, as well as colours with a green undertone," explains Hilde. "They can be used easily with natural materi