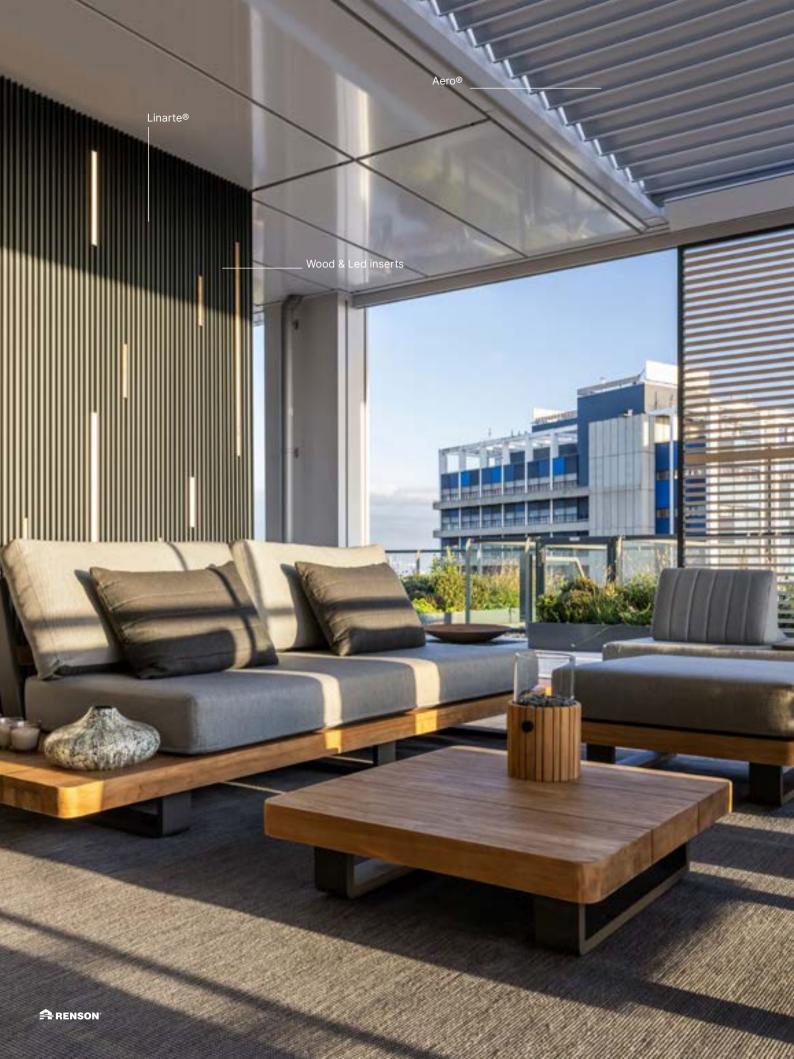

# In the right light

Bright lighting for a clear view, or just something to create the right atmosphere: the broad range of lighting possibilities means you can easily achieve this.

## **LIGHTING**

Bright lighting for a clear view, or just something to create the right atmosphere: the broad range of lighting possibilities means you can easily achieve this. You don't even have to choose between them. Combine functional lighting as required with cosy spotlights and sleek LED modules.

#### **LINARTE® OUTDOOR LIGHT**

Lighting is an undeniable mood maker, especially if it fits perfectly with your home and garden. Uniform LED modules with Linarte Even design add stylish lighting to your outdoor environment. Available in two heights and in four different versions, with one or two LEDs, and with or without a power socket.