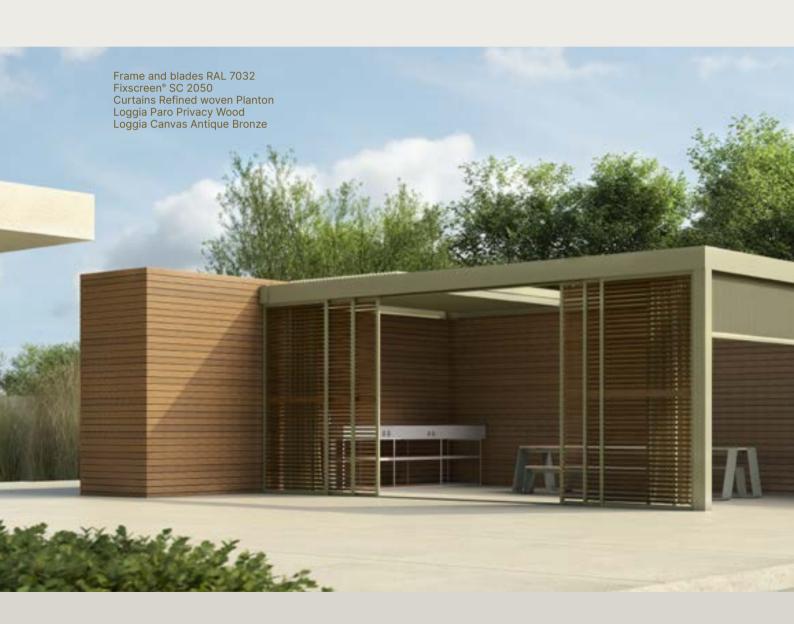

Camargue<sup>®</sup>

Frame and blades: Beige Essence Retreat
Fixscreen® SC 2002
Curtains Refined woven White Corn
Loggia Paro Privacy Wood
Loggia Canvas Delicate Beige or Mixtrim 10
Lineo Led
Lineo Heat
Belgium