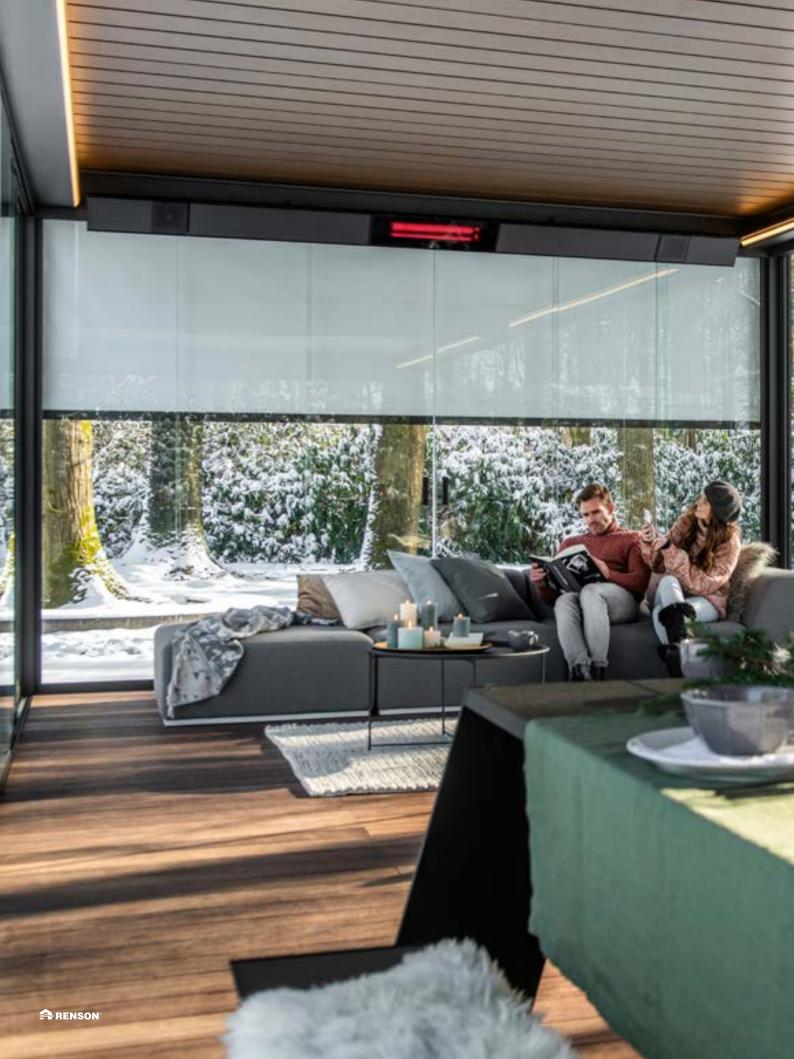

### Outdoor living for four seasons

Enjoy your terrace in all weather conditions!
With a terrace roof from Renson you are always sheltered against wind or too bright sun. But did you know that they also handle heavy rainfall effortlessly? Outdoor life without worries, 100% weatherproof.

# Modern comfort in a classic jacket

Algarve® Classic Line Frame and blades RAL 8003 Lineo Led Belgium

Would you like to enjoy a long chat, have a meeting in a wonderful setting, or enjoy a well-deserved coffee outside? Integrating heating elements into your outdoor living space means you can create the ideal climate, whatever the time of year.

## **HEATING**

Integrating heating elements into your outdoor living space means you can always create the ideal climate, even in the depths of winter.

LINEO® FIX

Lineo Fix is a fixed blade that does not rotate with the other blades. Ideal for a fan or lighting in the roof.