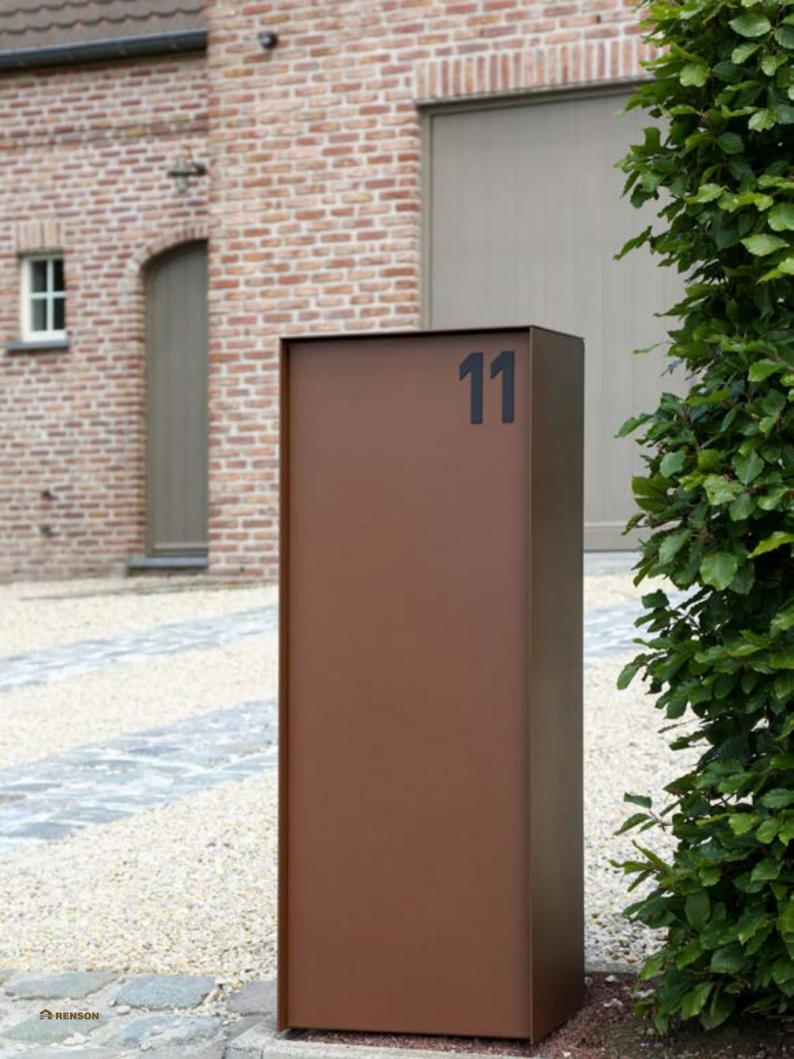

## eSafe® parcel letterboxes

eSafe develops stylish and practical parcel letterboxes for every type of customer and every type of building. eSafe's mission is to have letters and parcels delivered and collected at home 24/7. The number of personalisation possibilities offers architectural added value.

## **ESAFE DROPBOX SMALL**

Mails and parcels are delivered from the top of the Dropbox to make the best use of the available space. The unit is given a stylish look as mail and parcels can be easily removed from the back.

### **ESAFE MAXUS**

An elegant parcel mailbox with separate compartments for mail and parcels, and a wide range of customization options.