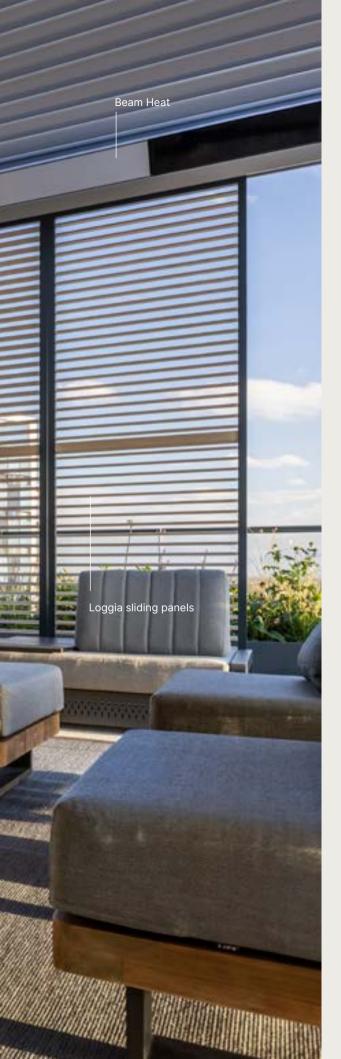

## **HEATING**

Integrating heating elements into your outdoor living space means you can always create the ideal climate, even in the depths of winter.

LINEO® FIX

Lineo Fix is a fixed blade that does not rotate with the other blades. Ideal for a fan or lighting in the roof.

## **LOGGIA®**

Loggia sliding panels are sun protection panels with endless possibilities. Discover the different types, finishes and materials.