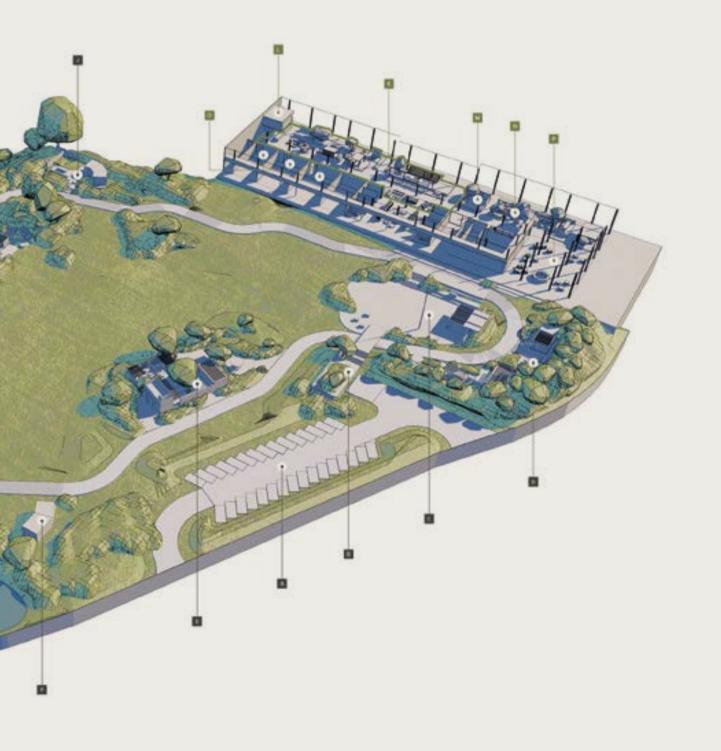

## **NOA** outdoor living

An impressive inspiration park that offers a completely different dimension to the experience of outdoor living design. With its 12 inspiring pavilions, this 30,000 m² paradise contains all the inspiration you need for the complete design of your outside space.

## Discover outdoor design in an innovative way

In NOA, you will find attractively designed gardens, designed according to the latest outdoor innovations and trends. From a walled city garden or a tiny house, to a wide garden with swimming pool and outdoor kitchen, from an outdoor office to wellness in your garden, you will discover a range of outdoor possibilities.

Discover NOA for yourself and plan your visit

- A Parking let's go for a walk
- **Welcome** here starts your outdoor experience
- Plaza a special (meeting)
  place of a resort, a restaurant
  or hotel where people eat,
  chat and party
- Pavilion | Eden | Lounge —
  three different scenes, three
  different atmospheres to
  enjoy
- City different designs prove how much potential a limited space garden offers
- F Lodge a tiny house
- **G** Lakeside a luxurious pavilion with an Asian atmosphere
- **H** Residential a home for friends and family
- Wellness the place to unwind and relax
- J Office the next level of working

- K The Ark the outdoor experience indoor
- The Penthouse Renson indoor solutions in the sky
- M Check In glad to help you, have a coffee
- N Meet & Eat share your inspiration while enjoying a snack, a drink ...