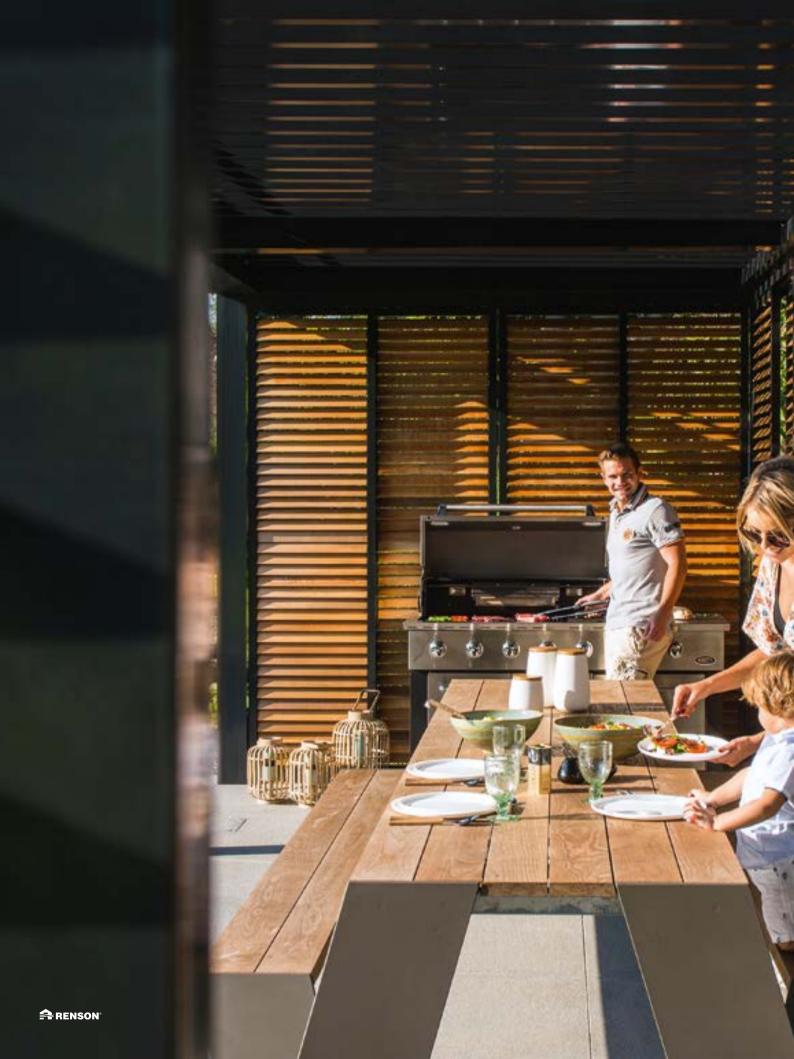

### Multi-functional and flexible

From garden office to sports room, from outdoor kitchen to dance floor: a patio cover offers space for the most diverse activities. As such, you not only install more space, you also add a multi-functional room to your home. And what do you think about enjoying luxurious camping in your own back yard? Glamping without going anywhere.

# Modern comfort in a classic jacket

Algarve® Classic Line Frame and blades RAL 8003 Lineo Led Belgium

Would you like to enjoy a long chat, have a meeting in a wonderful setting, or enjoy a well-deserved coffee outside? Integrating heating elements into your outdoor living space means you can create the ideal climate, whatever the time of year.