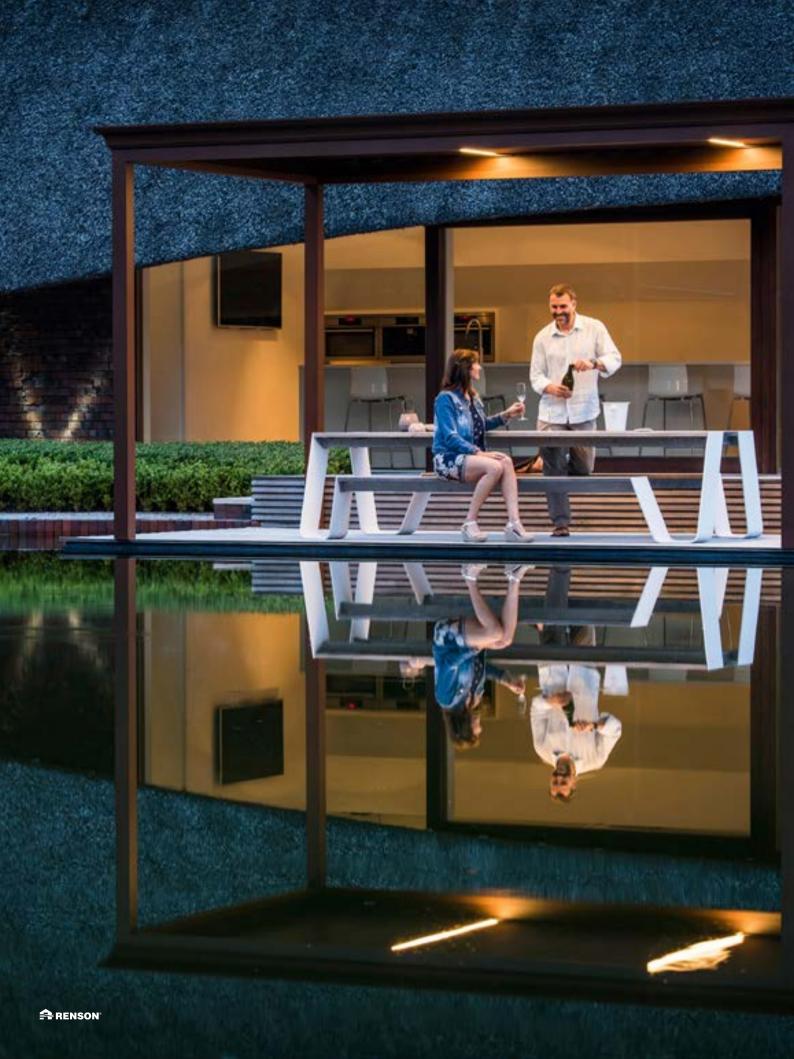

### Multi-functional and flexible

From garden office to sports room, from outdoor kitchen to dance floor: a patio cover offers space for the most diverse activities. As such, you not only install more space, you also add a multi-functional room to your home. And what do you think about enjoying luxurious camping in your own back yard? Glamping without going anywhere.

### Atmosphere creator at your service

A Renson patio cover means always having your fingers on the controls. You can control the roof blades, screens, music, lighting, heating and much more. This means you always have full control over the entire atmosphere. You can therefore create the right setting for whatever activity you choose and at any time. From vibrant and energetic to serene and relaxing.