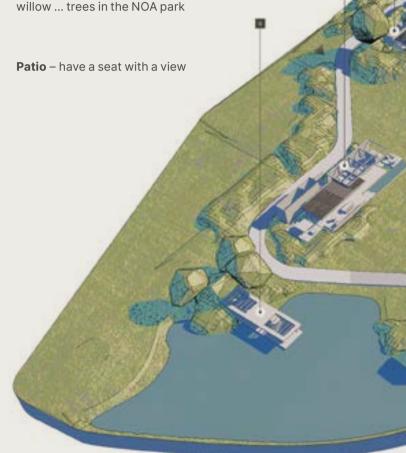

## **NOA** outdoor living

An impressive inspiration park that offers a completely different dimension to the experience of outdoor living design. With its 12 inspiring pavilions, this 30,000 m² paradise contains all the inspiration you need for the complete design of your outside space.

## Discover outdoor design in an innovative way

In NOA, you will find attractively designed gardens, designed according to the latest outdoor innovations and trends. From a walled city garden or a tiny house, to a wide garden with swimming pool and outdoor kitchen, from an outdoor office to wellness in your garden, you will discover a range of outdoor possibilities.

Discover NOA for yourself and plan your visit

- A Parking let's go for a walk
- **Welcome** here starts your outdoor experience
- Plaza a special (meeting)
  place of a resort, a restaurant
  or hotel where people eat,
  chat and party
- Pavilion | Eden | Lounge —
  three different scenes, three
  different atmospheres to
  enjoy
- City different designs prove how much potential a limited space garden offers
- F Lodge a tiny house
- **G** Lakeside a luxurious pavilion with an Asian atmosphere
- **H** Residential a home for friends and family
- Wellness the place to unwind and relax
- J Office the next level of working