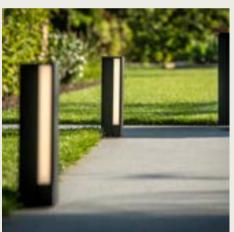

#### **LINARTE® OUTDOOR LIGHT**

Lighting is an undeniable mood maker, especially if it fits perfectly with your home and garden. Uniform LED modules with Linarte Even design add stylish lighting to your outdoor environment. Available in two heights and in four different versions, with one or two LEDs, and with or without a power socket.